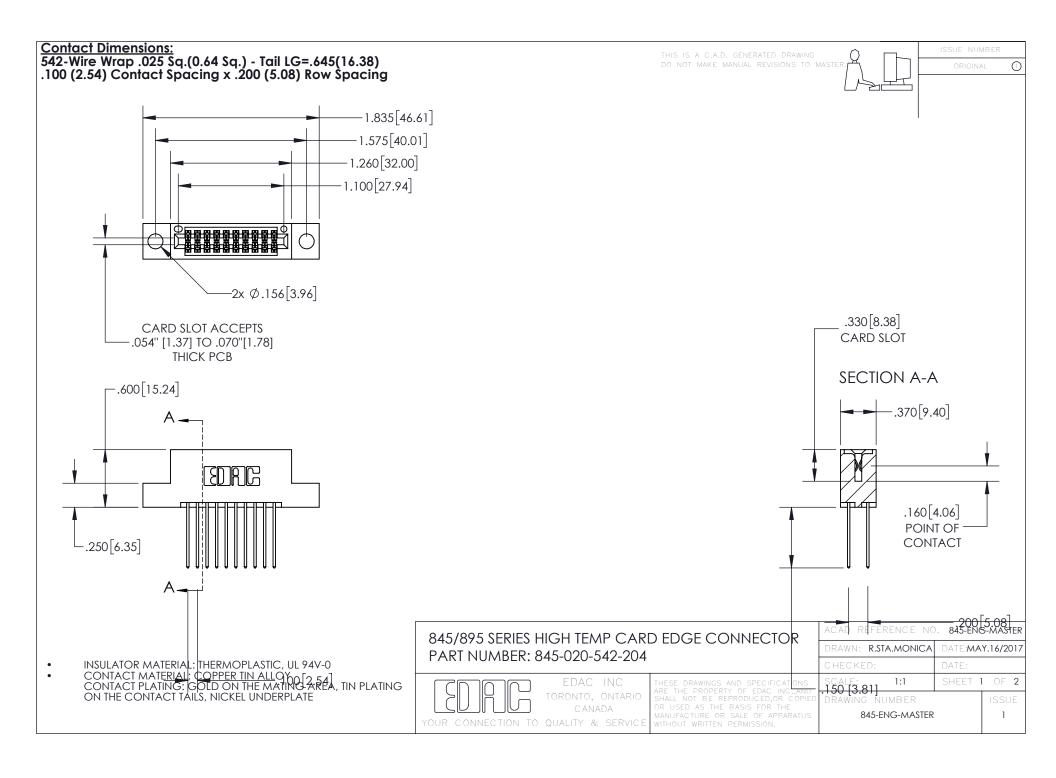

INSULATOR MATERIAL: THERMOPLASTIC POLYESTER, UL 94V-0

DAP MATERIAL AVAILABLE UPON REQUEST

**Contact Code 558** 

CONTACT MATERIAL; COPPER ALLOY CONTACT PLATING: GOLD ON THE MATING AREA, TIN PLATING ON THE CONTACT TAILS, NICKEL UNDERPLATE