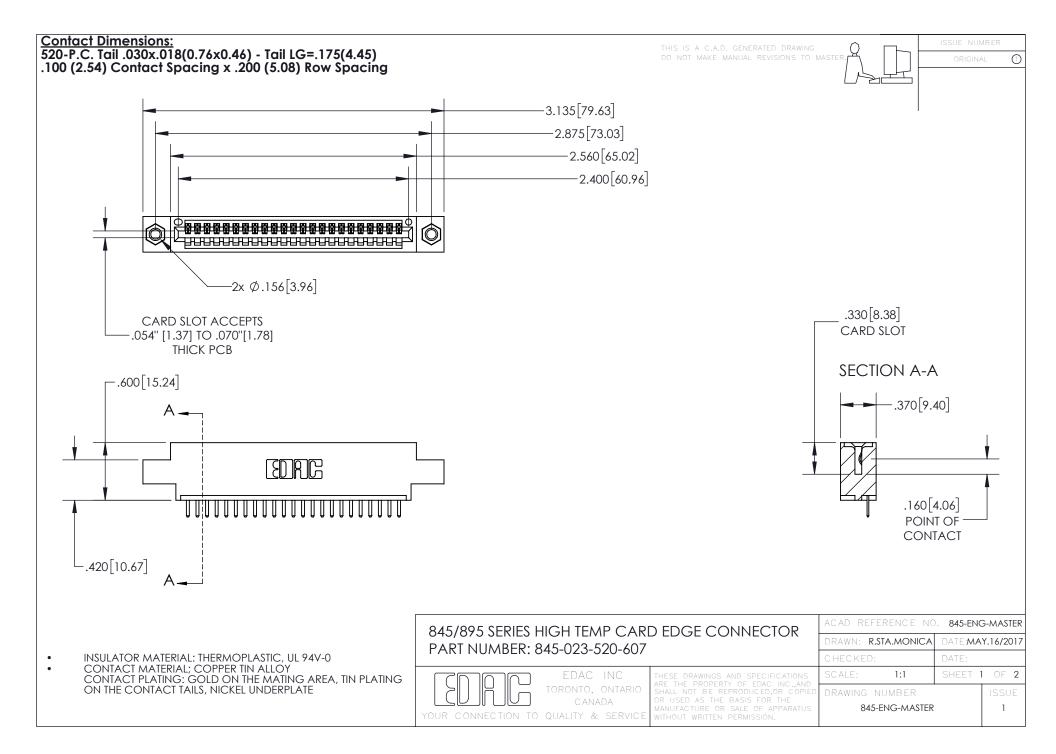

- INSULATOR MATERIAL: THERMOPLASTIC POLYESTER, UL 94V-0 DAP MATERIAL AVAILABLE UPON REQUEST
- CONTACT MATERIAL; COPPER ALLOY

CONTACT PLATING: GOLD ON THE MATING AREA, TIN PLATING ON THE CONTACT TAILS, NICKEL UNDERPLATE