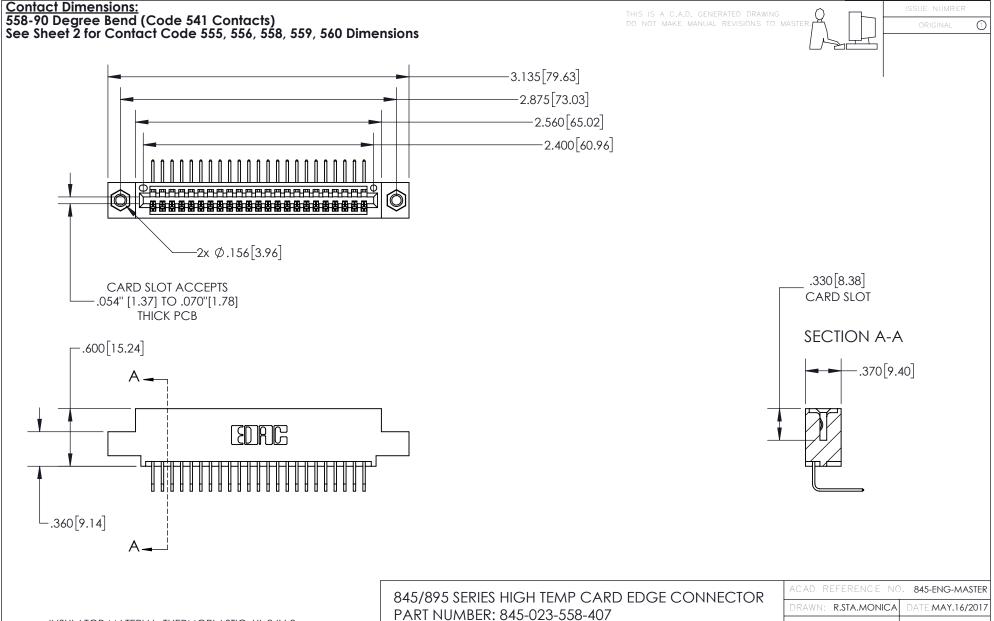

INSULATOR MATERIAL: THERMOPLASTIC, UL 94V-0 CONTACT MATERIAL; COPPER TIN ALLOY
CONTACT PLATING: GOLD ON THE MATING AREA, TIN PLATING
ON THE CONTACT TAILS, NICKEL UNDERPLATE PART NUMBER: 845-023-558-407