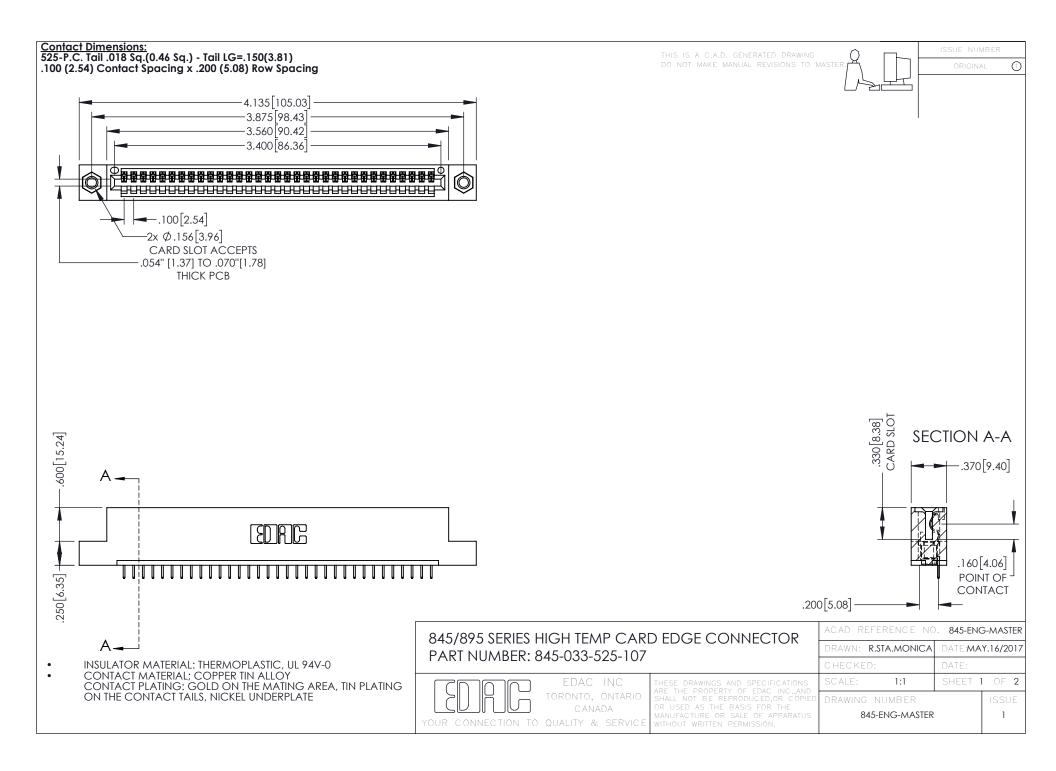

- INSULATOR MATERIAL: THERMOPLASTIC POLYESTER, UL 94V-0 DAP MATERIAL AVAILABLE UPON REQUEST
- CONTACT MATERIAL; COPPER ALLOY

**Contact Code 558** 

CONTACT PLATING: GOLD ON THE MATING AREA, TIN PLATING ON THE CONTACT TAILS, NICKEL UNDERPLATE

## 845/895 SERIES HIGH TEMP CARD EDGE CONNECTOR CONTACT CODE 555,556,558,559,560 DIMENSIONS

YOUR CONNECTION TO QUALITY & SERVICE

Contact Code 559

|   | ACAD REFERENCE NO   | . 845-ENG-MASTER |
|---|---------------------|------------------|
|   | DRAWN: R.STA.MONICA | DATE:MAY.16/2017 |
|   | CHECKED:            | DATE:            |
|   | SCALE: 1:1          | SHEET 2 OF 2     |
| D | DRAWING NUMBER      | ISSUE            |

Contact Code 560

845-ENG-MASTER