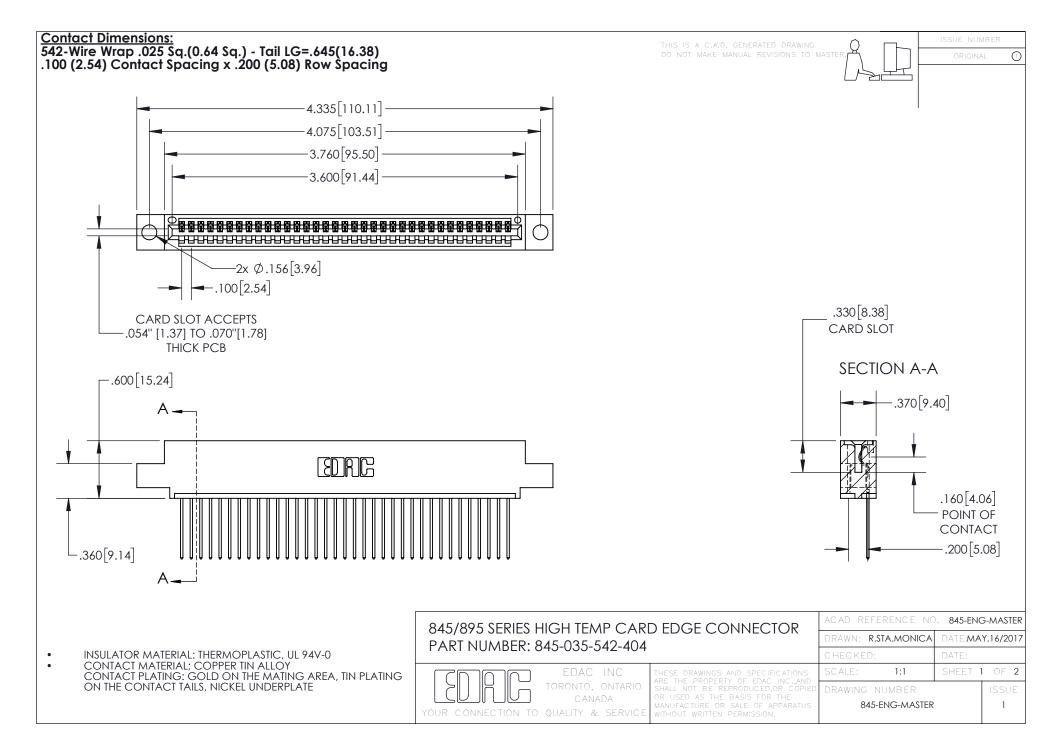

INSULATOR MATERIAL: THERMOPLASTIC POLYESTER, UL 94V-0 DAP MATERIAL AVAILABLE UPON REQUEST

**Contact Code 558** 

CONTACT MATERIAL; COPPER ALLOY CONTACT PLATING: GOLD ON THE MATING AREA, TIN PLATING ON THE CONTACT TAILS, NICKEL UNDERPLATE

## 845/895 SERIES HIGH TEMP CARD EDGE CONNECTOR CONTACT CODE 555,556,558,559,560 DIMENSIONS

YOUR CONNECTION TO QUALITY & SERVICE

Contact Code 559

|   | ACAD REFERENCE NO. 845-ENG-MASTER |                  |  |
|---|-----------------------------------|------------------|--|
|   | DRAWN: R.STA.MONICA               | DATE:MAY.16/2017 |  |
|   | CHECKED:                          | DATE:            |  |
|   | SCALE: 1:1                        | SHEET 2 OF 2     |  |
| D | DRAWING NUMBER                    | ISSUE            |  |

Contact Code 560

845-ENG-MASTER