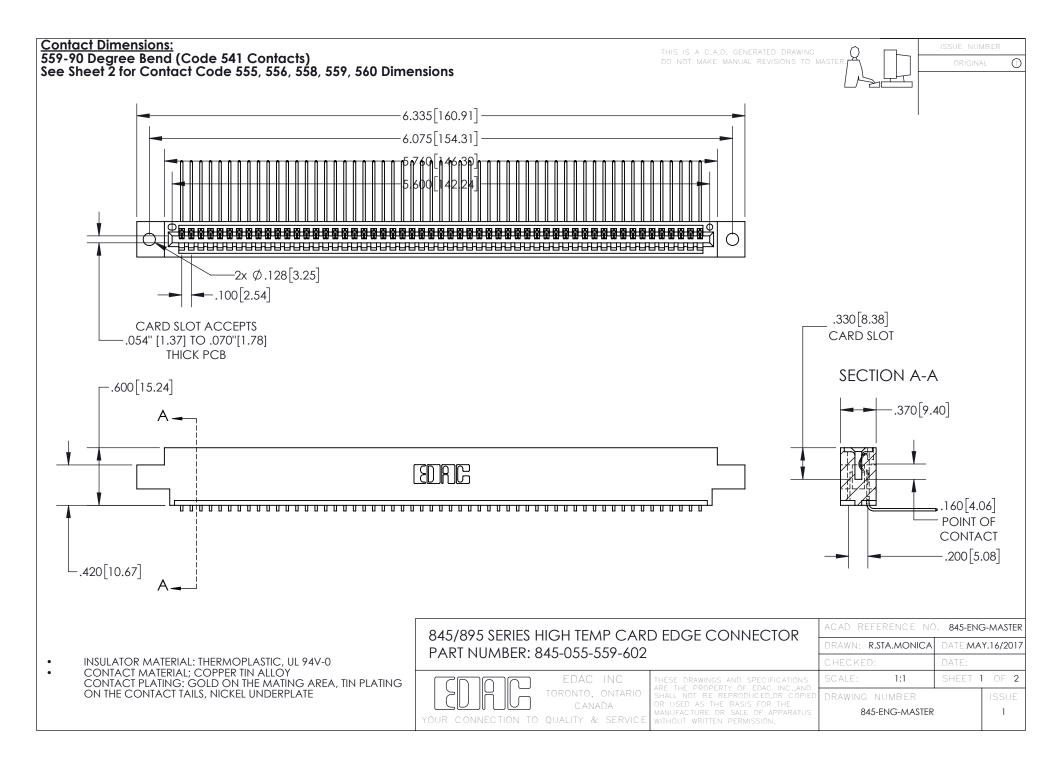

INSULATOR MATERIAL: THERMOPLASTIC POLYESTER, UL 94V-0 DAP MATERIAL AVAILABLE UPON REQUEST

**Contact Code 558** 

CONTACT MATERIAL; COPPER ALLOY CONTACT PLATING: GOLD ON THE MATING AREA, TIN PLATING ON THE CONTACT TAILS, NICKEL UNDERPLATE

## 845/895 SERIES HIGH TEMP CARD EDGE CONNECTOR CONTACT CODE 555,556,558,559,560 DIMENSIONS

YOUR CONNECTION TO QUALITY & SERVICE

Contact Code 559

|   | ACAD REFERENCE NO. 845-ENG-MASTER |                  |  |
|---|-----------------------------------|------------------|--|
|   | DRAWN: R.STA.MONICA               | DATE:MAY.16/2017 |  |
|   | CHECKED:                          | DATE:            |  |
|   | SCALE: 1:1                        | SHEET 2 OF 2     |  |
| D | DRAWING NUMBER                    | ISSUE            |  |

Contact Code 560