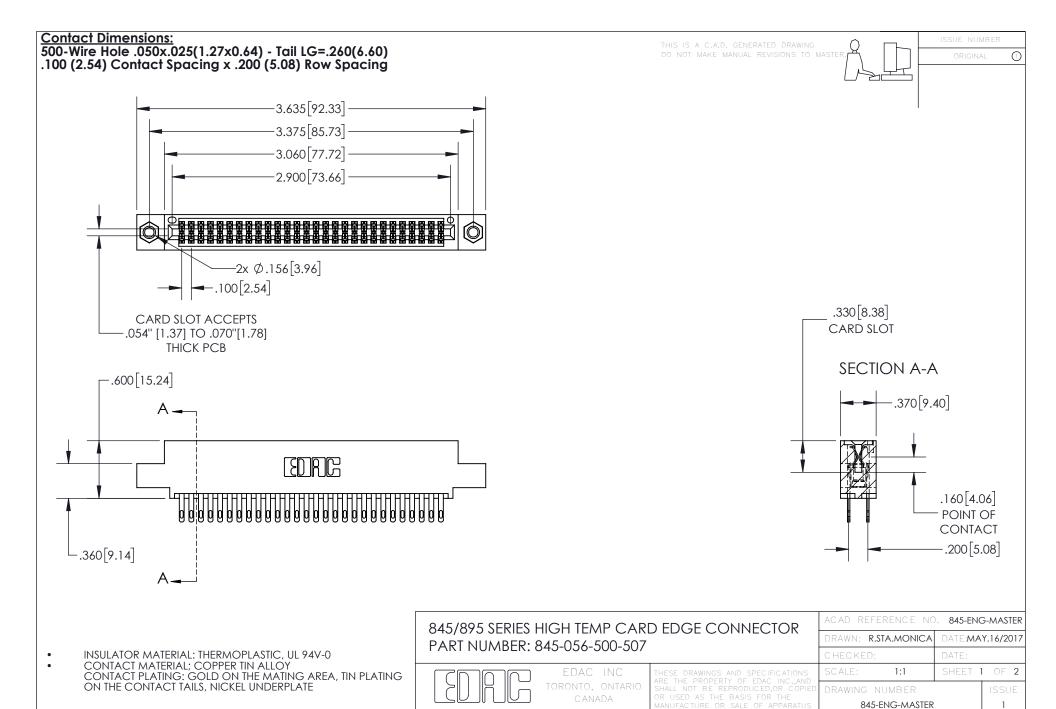

YOUR CONNECTION TO QUALITY & SERVICE

- INSULATOR MATERIAL: THERMOPLASTIC POLYESTER, UL 94V-0 DAP MATERIAL AVAILABLE UPON REQUEST
- CONTACT MATERIAL; COPPER ALLOY

CONTACT PLATING: GOLD ON THE MATING AREA, TIN PLATING ON THE CONTACT TAILS, NICKEL UNDERPLATE