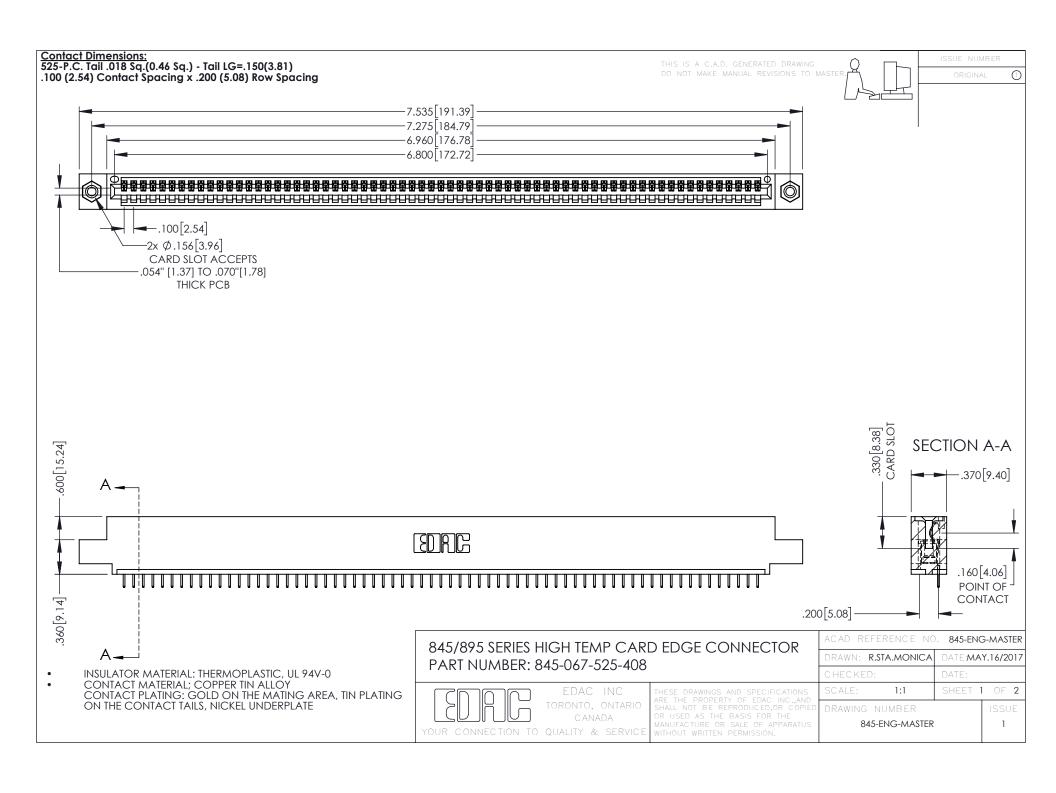

## 845/895 SERIES HIGH TEMP CARD EDGE CONNECTOR CONTACT CODE 555,556,558,559,560 DIMENSIONS

YOUR CONNECTION TO QUALITY & SERVICE

|   | ACAD REFERENCE NO. 845-ENG-MASTER |                  |
|---|-----------------------------------|------------------|
|   | DRAWN: R.STA.MONICA               | DATE:MAY.16/2017 |
|   | CHECKED:                          | DATE:            |
|   | SCALE: 1:1                        | SHEET 2 OF 2     |
| D | DRAWING NUMBER                    | ISSUE            |