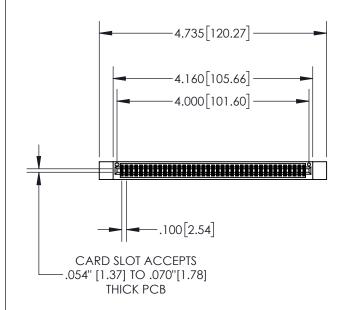

1

| .330[8.38]<br>CARD SLOT                    |  |  |  |  |
|--------------------------------------------|--|--|--|--|
| .370[9.40]                                 |  |  |  |  |
| SECTION A-A                                |  |  |  |  |
| .160[4.06]<br> 50[3.8] POINT OF<br>CONTACT |  |  |  |  |
| .200[5.08]                                 |  |  |  |  |