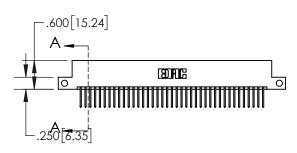

## **Contact Dimensions:** 523-P.C. Tail .025 Sq.(0.64 Sq.) - Tail LG=.390(9.91) .100 (2.54) Contact Spacing x .200 (5.08) Row Spacing

- INSULATOR MATERIAL: THERMOPLASTIC, UL 94V-0
- CONTACT MATERIAL; COPPER TIN ALLOY CONTACT PLATING: GOLD ON THE MATING AREA, TIN PLATING ON THE CONTACT TAILS, NICKEL UNDERPLATE