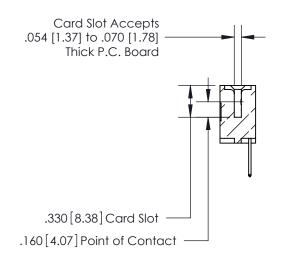

## 846/896 SERIES HIGH TEMP CARD EDGE CONNECTOR CONTACT CODE 555,556,558,559,560 DIMENSIONS

.150 [3.81]

YOUR CONNECTION TO QUALITY & SERVICE

**Contact Code 559** 

**EDAC INC** TORONTO, ONTARIO CANADA

THESE DRAWINGS AND SPECIFICATIONS ARE THE PROPERTY OF EDAC INC.,AND SHALL NOT BE REPRODUCED, OR COPIED OR USED AS THE BASIS FOR THE MANUFACTURE OR SALE OF APPARATUS WITHOUT WRITTEN PERMISSION.

**Contact Code 560** 

INSULATOR MATERIAL: THERMOPLASTIC POLYESTER, UL 94V-0 CONTACT MATERIAL; COPPER, NICKEL, TIN ALLOY CA-725 CONTACT PLATING: GOLD ON THE MATING AREA, TIN-LEAD ON THE CONTACT TAILS, NICKEL UNDERPLATE

**Contact Code 558** 