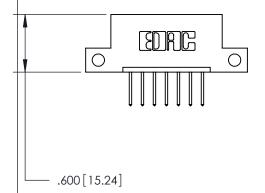

THIS IS A C.A.D. GENERATED DRAWING DO NOT MAKE MANUAL REVISIONS TO MASTER.

ISSUE NUMBER

.165[4.19]

.375 [9.54]

ORIGINAL

1

.060 [1.52] .125(3.18) to .210(5.33) **Outside Tails** .125(3.18) to .210(5.33) **Outside Tails** 