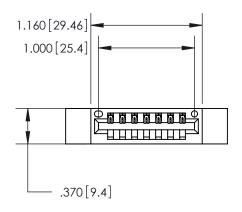

THIS IS A C.A.D. GENERATED DRAWING DO NOT MAKE MANUAL REVISIONS TO MASTER.

846/896 SERIES HIGH TEMP CARD EDGE CONNECTOR PART NUMBER: 846-007-526-112

**EDAC INC** TORONTO, ONTARIO CANADA

THESE DRAWINGS AND SPECIFICATIONS ARE THE PROPERTY OF EDAC INC., AND SHALL NOT BE REPRODUCED, OR COPIED OR USED AS THE BASIS FOR THE MANUFACTURE OR SALE OF APPARATUS WITHOUT WRITTEN PERMISSION.

Contact Dimensions: 526-P.C. Tail .018 Sq. (0.46 Sq.) - Tail LG. =.350 (8.89) .125 (3.18) Contact Spacing x .250 (6.35) Row Spacing

- INSULATOR MATERIAL: THERMOPLASTIC POLYESTER, UL 94V-0 CONTACT MATERIAL; COPPER, NICKEL, TIN ALLOY CA-725
- CONTACT PLATING: GOLD ON THE MATING AREA, TIN-LEAD ON THE CONTACT TAILS, NICKEL UNDERPLATE