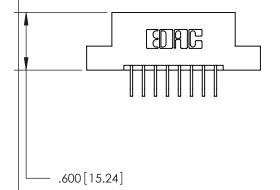

THIS IS A C.A.D. GENERATED DRAWING DO NOT MAKE MANUAL REVISIONS TO MASTER.

ISSUE NUMBER

.165[4.19]

.375 [9.54]

ORIGINAL

1

.060 [1.52] .125(3.18) to .210(5.33) **Outside Tails** .125(3.18) to .210(5.33) **Outside Tails** 