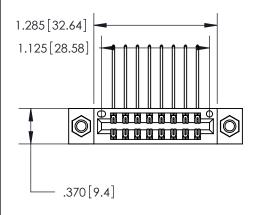

<u>Contact Dimensions:</u>
558-90 Degree Bend (Code 541 Contacts)
See Sheet 2 for Contact Code 555, 556, 558, 559, 560 Dimensions

THIS IS A C.A.D. GENERATED DRAWING DO NOT MAKE MANUAL REVISIONS TO MASTER.

Card Slot Accepts .054 [1.37] to .070 [1.78] Thick P.C. Board

.330 [8.38] Card Slot -.160 [4.07] Point of Contact — ISSUE NUMBER

ORIGINAL

INSULATOR MATERIAL: THERMOPLASTIC POLYESTER, UL 94V-0 CONTACT MATERIAL; COPPER, NICKEL, TIN ALLOY CA-725

CONTACT PLATING: GOLD ON THE MATING AREA, TIN-LEAD ON THE CONTACT TAILS, NICKEL UNDERPLATE

846/896 SERIES HIGH TEMP CARD EDGE CONNECTOR PART NUMBER: 846-016-558-207

YOUR CONNECTION TO QUALITY & SERVICE

**EDAC INC** TORONTO, ONTARIO CANADA