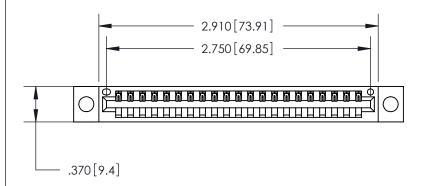

<u>Contact Dimensions:</u> 540-Wire Wrap .025 Sq. (0.64 Sq.) - Tail LG. =.560 (14.22) .125 (3.18) Contact Spacing x .250 (6.35) Row Spacing

THIS IS A C.A.D. GENERATED DRAWING DO NOT MAKE MANUAL REVISIONS TO MASTER.

846-ENG-MASTER

Card Slot Accepts .054 [1.37] to .070 [1.78] Thick P.C. Board .330 [8.38] Card Slot .160 [4.07] Point of Contact

ACAD REFERENCE NO.

| • | INSULATOR MATERIAL: THERMOPLASTIC POLYESTER, UL 94V-0 |
|---|-------------------------------------------------------|
| • | CONTACT MATERIAL; COPPER, NICKEL, TIN ALLOY CA-725    |
| • | CONTACT PLATING: GOLD ON THE MATING AREA, TIN-LEAD    |
|   | ON THE CONTACT TAILS, NICKEL UNDERPLATE               |

- .600 [15.24]

PART NUMBER: 846-021-540-104

THIS IS A C.A.D. GENERATED DRAWING DO NOT MAKE MANUAL REVISIONS TO MASTER.

ISSUE NUMBER

.165[4.19]

.375 [9.54]

ORIGINAL

1