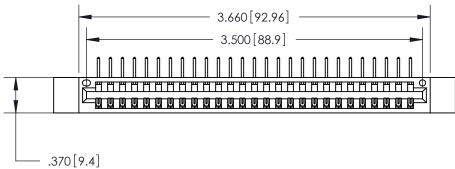

<u>Contact Dimensions:</u>
558-90 Degree Bend (Code 541 Contacts)
See Sheet 2 for Contact Code 555, 556, 558, 559, 560 Dimensions

THIS IS A C.A.D. GENERATED DRAWING DO NOT MAKE MANUAL REVISIONS TO MASTER.

ISSUE NUMBER

ORIGINAL

Thick P.C. Board .330 [8.38] Card Slot .160 [4.07] Point of Contact —

Card Slot Accepts .054 [1.37] to .070 [1.78]

INSULATOR MATERIAL: THERMOPLASTIC POLYESTER, UL 94V-0

CONTACT MATERIAL; COPPER, NICKEL, TIN ALLOY CA-725 CONTACT PLATING: GOLD ON THE MATING AREA, TIN-LEAD ON THE CONTACT TAILS, NICKEL UNDERPLATE

846/896 SERIES HIGH TEMP CARD EDGE CONNECTOR PART NUMBER: 846-027-558-112

YOUR CONNECTION TO QUALITY & SERVICE

**EDAC INC** TORONTO, ONTARIO CANADA

THESE DRAWINGS AND SPECIFICATIONS ARE THE PROPERTY OF EDAC INC., AND SHALL NOT BE REPRODUCED, OR COPIED OR USED AS THE BASIS FOR THE MANUFACTURE OR SALE OF APPARATUS WITHOUT WRITTEN PERMISSION.