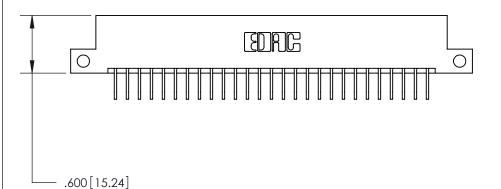

ISSUE NUMBER

ORIGINAL

Thick P.C. Board .330 [8.38] Card Slot .160 [4.07] Point of Contact —

Card Slot Accepts .054 [1.37] to .070 [1.78]

INSULATOR MATERIAL: THERMOPLASTIC POLYESTER, UL 94V-0

CONTACT MATERIAL; COPPER, NICKEL, TIN ALLOY CA-725 CONTACT PLATING: GOLD ON THE MATING AREA, TIN-LEAD ON THE CONTACT TAILS, NICKEL UNDERPLATE

846/896 SERIES HIGH TEMP CARD EDGE CONNECTOR PART NUMBER: 846-027-558-112

YOUR CONNECTION TO QUALITY & SERVICE

**EDAC INC** TORONTO, ONTARIO CANADA

THESE DRAWINGS AND SPECIFICATIONS ARE THE PROPERTY OF EDAC INC., AND SHALL NOT BE REPRODUCED, OR COPIED OR USED AS THE BASIS FOR THE MANUFACTURE OR SALE OF APPARATUS WITHOUT WRITTEN PERMISSION.