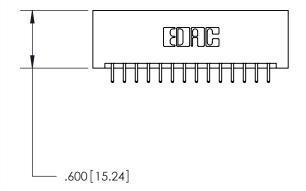

THIS IS A C.A.D. GENERATED DRAWING DO NOT MAKE MANUAL REVISIONS TO MASTER.

ISSUE NUMBER

ORIGINAL

1

.060 [1.52] .200 [5.08] .210[5.33] -.660 [16.76]

.060 [1.52] .150 [3.81] .260[6.6] -**Outside Tails** .660[16.76]