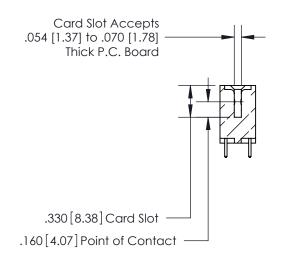

.165[4.19] .375 [9.54] .125(3.18) to .210(5.33) .125(3.18) to .210(5.33)

**Contact Code 558** 

**Contact Code 559** 

**Contact Code 560** 

INSULATOR MATERIAL: THERMOPLASTIC POLYESTER, UL 94V-0 CONTACT MATERIAL; COPPER, NICKEL, TIN ALLOY CA-725 CONTACT PLATING: GOLD ON THE MATING AREA, TIN-LEAD ON THE CONTACT TAILS, NICKEL UNDERPLATE