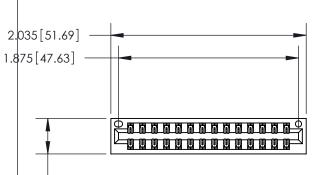

Contact Dimensions: 521-P.C. Tail .025 Sq. (0.64 Sq.) - Tail LG. =.150 (3.81) .125 (3.18) Contact Spacing x .250 (6.35) Row Spacing

.370 [9.4]

- INSULATOR MATERIAL: THERMOPLASTIC POLYESTER, UL 94V-0 CONTACT MATERIAL; COPPER, NICKEL, TIN ALLOY CA-725
- CONTACT PLATING: GOLD ON THE MATING AREA, TIN-LEAD ON THE CONTACT TAILS, NICKEL UNDERPLATE

THIS IS A C.A.D. GENERATED DRAWING DO NOT MAKE MANUAL REVISIONS TO MASTER.

846/896 SERIES HIGH TEMP CARD EDGE CONNECTOR PART NUMBER: 846-028-521-201

**EDAC INC** TORONTO, ONTARIO CANADA

THESE DRAWINGS AND SPECIFICATIONS ARE THE PROPERTY OF EDAC INC.,AND SHALL NOT BE REPRODUCED, OR COPIED OR USED AS THE BASIS FOR THE MANUFACTURE OR SALE OF APPARATUS WITHOUT WRITTEN PERMISSION.