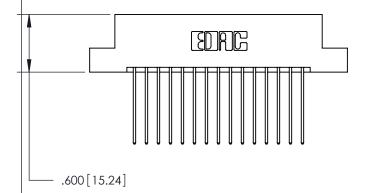

THIS IS A C.A.D. GENERATED DRAWING DO NOT MAKE MANUAL REVISIONS TO MASTER.

ISSUE NUMBER

.165[4.19]

.375 [9.54]

ORIGINAL

1

.060 [1.52] .125(3.18) to .210(5.33) **Outside Tails** .125(3.18) to .210(5.33) **Outside Tails** 

**Contact Code 560** 

INSULATOR MATERIAL: THERMOPLASTIC POLYESTER, UL 94V-0 CONTACT MATERIAL; COPPER, NICKEL, TIN ALLOY CA-725 CONTACT PLATING: GOLD ON THE MATING AREA, TIN-LEAD ON THE CONTACT TAILS, NICKEL UNDERPLATE

**Contact Code 558** 

## 846/896 SERIES HIGH TEMP CARD EDGE CONNECTOR CONTACT CODE 555,556,558,559,560 DIMENSIONS

.150 [3.81]

YOUR CONNECTION TO QUALITY & SERVICE

**Contact Code 559** 

**EDAC INC** TORONTO, ONTARIO CANADA

THESE DRAWINGS AND SPECIFICATIONS ARE THE PROPERTY OF EDAC INC.,AND SHALL NOT BE REPRODUCED, OR COPIED OR USED AS THE BASIS FOR THE MANUFACTURE OR SALE OF APPARATUS WITHOUT WRITTEN PERMISSION.