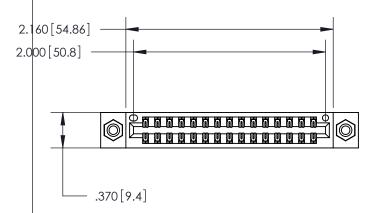

THIS IS A C.A.D. GENERATED DRAWING DO NOT MAKE MANUAL REVISIONS TO MASTER.

ISSUE NUMBER

ORIGINAL

1

| Card Slot Accepts<br>.054 [1.37] to .070 [1.78] -<br>Thick P.C. Board |      |
|-----------------------------------------------------------------------|------|
| .330 [8.38] Card Slot                                                 |      |
| .160 [4.07] Point of Contac                                           | ct — |

## 846/896 SERIES HIGH TEMP CARD EDGE CONNECTOR PART NUMBER: 846-030-541-208

**EDAC INC** TORONTO, ONTARIO CANADA

THESE DRAWINGS AND SPECIFICATIONS ARE THE PROPERTY OF EDAC INC., AND SHALL NOT BE REPRODUCED, OR COPIED OR USED AS THE BASIS FOR THE MANUFACTURE OR SALE OF APPARATUS WITHOUT WRITTEN PERMISSION.

| ACAD REFERENCE NO. | 846-ENG-MASTER   |
|--------------------|------------------|
| DRAWN: J.LEE       | DATE: APR. 22/09 |
| CHECKED:           | DATE:            |
| SCALE: 1:1         | SHEET 1 OF 2     |
| DRAWING NUMBER     | ISSUE            |
| 846-ENG-MASTER     | 1                |