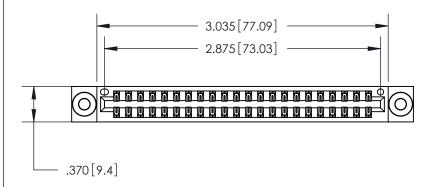

Thick P.C. Board .330 [8.38] Card Slot .160 [4.07] Point of Contact -

ACAD REFERENCE NO.

Card Slot Accepts .054 [1.37] to .070 [1.78]

846/896 SERIES HIGH TEMP CARD EDGE CONNECTOR PART NUMBER: 846-044-522-803

846-ENG-MASTER

THIS IS A C.A.D. GENERATED DRAWING DO NOT MAKE MANUAL REVISIONS TO MASTER.

ISSUE NUMBER

.165[4.19]

.375 [9.54]

ORIGINAL

1

.060 [1.52] .125(3.18) to .210(5.33) **Outside Tails** .125(3.18) to .210(5.33) **Outside Tails** 