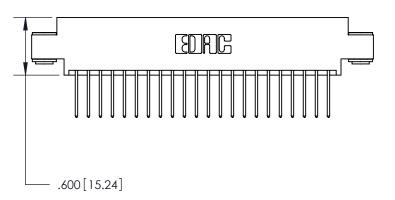

846-ENG-MASTER

THIS IS A C.A.D. GENERATED DRAWING DO NOT MAKE MANUAL REVISIONS TO MASTER.

ISSUE NUMBER

.165[4.19]

.375 [9.54]

ORIGINAL

1

.060 [1.52] .125(3.18) to .210(5.33) **Outside Tails** .125(3.18) to .210(5.33) **Outside Tails** 