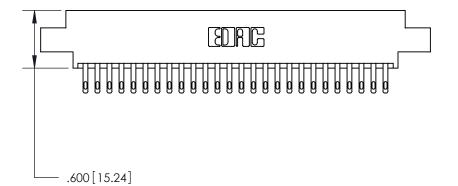

THIS IS A C.A.D. GENERATED DRAWING DO NOT MAKE MANUAL REVISIONS TO MASTER.

ISSUE NUMBER

ORIGINAL

1

.060 [1.52] .200 [5.08] .210[5.33] -.660 [16.76]

.060 [1.52] .150 [3.81] .260[6.6] -**Outside Tails** .660[16.76]

.165[4.19] .375 [9.54] .125(3.18) to .210(5.33) .125(3.18) to .210(5.33)

**Contact Code 558** 

**Contact Code 559** 

**Contact Code 560** 

INSULATOR MATERIAL: THERMOPLASTIC POLYESTER, UL 94V-0 CONTACT MATERIAL; COPPER, NICKEL, TIN ALLOY CA-725 CONTACT PLATING: GOLD ON THE MATING AREA, TIN-LEAD ON THE CONTACT TAILS, NICKEL UNDERPLATE

## 846/896 SERIES HIGH TEMP CARD EDGE CONNECTOR CONTACT CODE 555,556,558,559,560 DIMENSIONS

YOUR CONNECTION TO QUALITY & SERVICE

**EDAC INC** TORONTO, ONTARIO CANADA

THESE DRAWINGS AND SPECIFICATIONS ARE THE PROPERTY OF EDAC INC.,AND SHALL NOT BE REPRODUCED, OR COPIED OR USED AS THE BASIS FOR THE MANUFACTURE OR SALE OF APPARATUS WITHOUT WRITTEN PERMISSION.

**Outside Tails** 

|  | ACAD REFERENCE NO. |       | 846-ENG-MASTER   |        |
|--|--------------------|-------|------------------|--------|
|  | DRAWN:             | J.LEE | DATE: APR. 22/09 |        |
|  | CHECKED:           |       | DATE:            |        |
|  | SCALE:             | 1:1   | SHEET            | 2 OF 2 |
|  | DRAWING NUMBER     |       | ISSUE            |        |