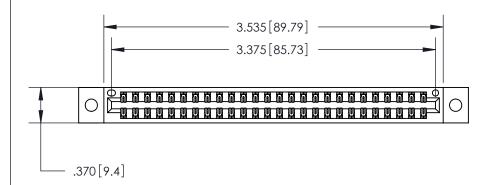

<u>Contact Dimensions:</u>
500-Wire Hole .050x.025 (1.27x0.64) - Tail LG. = .260 (6.60) .125 (3.18) Contact Spacing x .250 (6.35) Row Spacing

THIS IS A C.A.D. GENERATED DRAWING DO NOT MAKE MANUAL REVISIONS TO MASTER.

ISSUE NUMBER

ORIGINAL

Card Slot Accepts .054 [1.37] to .070 [1.78] Thick P.C. Board .330 [8.38] Card Slot .160 [4.07] Point of Contact -

INSULATOR MATERIAL: THERMOPLASTIC POLYESTER, UL 94V-0 CONTACT MATERIAL; COPPER, NICKEL, TIN ALLOY CA-725 CONTACT PLATING: GOLD ON THE MATING AREA, TIN-LEAD

ON THE CONTACT TAILS, NICKEL UNDERPLATE

846/896 SERIES HIGH TEMP CARD EDGE CONNECTOR PART NUMBER: 846-052-500-802

YOUR CONNECTION TO QUALITY & SERVICE

**EDAC INC** TORONTO, ONTARIO CANADA

THESE DRAWINGS AND SPECIFICATIONS ARE THE PROPERTY OF EDAC INC.,AND SHALL NOT BE REPRODUCED, OR COPIED OR USED AS THE BASIS FOR THE MANUFACTURE OR SALE OF APPARATUS WITHOUT WRITTEN PERMISSION.

|  | ACAD REFERENCE NO. | 846-ENG-MASTER   |  |
|--|--------------------|------------------|--|
|  | DRAWN: J.LEE       | DATE: APR. 22/09 |  |
|  | CHECKED:           | DATE:            |  |
|  | SCALE: 1:1         | SHEET 1 OF 2     |  |
|  | DRAWING NUMBER     | ISSUE            |  |
|  | 846-ENG-MASTER     | 1                |  |