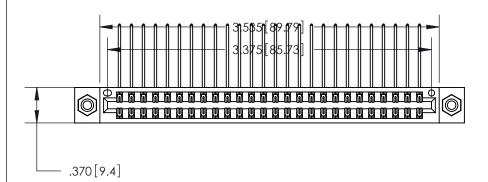

<u>Contact Dimensions:</u>
558-90 Degree Bend (Code 541 Contacts)
See Sheet 2 for Contact Code 555, 556, 558, 559, 560 Dimensions

THIS IS A C.A.D. GENERATED DRAWING DO NOT MAKE MANUAL REVISIONS TO MASTER.

ORIGINAL

1

Card Slot Accepts .054 [1.37] to .070 [1.78] Thick P.C. Board

.330 [8.38] Card Slot

PART NUMBER: 846-052-558-208

YOUR CONNECTION TO QUALITY & SERVICE

**EDAC INC** TORONTO, ONTARIO CANADA

THESE DRAWINGS AND SPECIFICATIONS ARE THE PROPERTY OF EDAC INC., AND SHALL NOT BE REPRODUCED, OR COPIED OR USED AS THE BASIS FOR THE MANUFACTURE OR SALE OF APPARATUS WITHOUT WRITTEN PERMISSION.

.160 [4.07] Point of Contact -846/896 SERIES HIGH TEMP CARD EDGE CONNECTOR

.600 [15.24]

INSULATOR MATERIAL: THERMOPLASTIC POLYESTER, UL 94V-0 CONTACT MATERIAL; COPPER, NICKEL, TIN ALLOY CA-725 CONTACT PLATING: GOLD ON THE MATING AREA, TIN-LEAD ON THE CONTACT TAILS, NICKEL UNDERPLATE