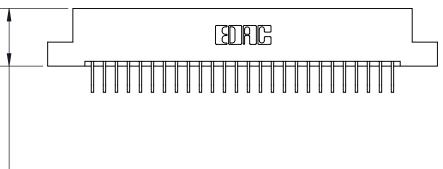

## 846/896 SERIES HIGH TEMP CARD EDGE CONNECTOR CONTACT CODE 555,556,558,559,560 DIMENSIONS

YOUR CONNECTION TO QUALITY & SERVICE

**EDAC INC** TORONTO, ONTARIO CANADA

THESE DRAWINGS AND SPECIFICATIONS ARE THE PROPERTY OF EDAC INC.,AND SHALL NOT BE REPRODUCED, OR COPIED OR USED AS THE BASIS FOR THE MANUFACTURE OR SALE OF APPARATUS WITHOUT WRITTEN PERMISSION.

**Outside Tails** 

| ACAD REFERENCE NO. |       | 846-ENG-MASTER   |        |
|--------------------|-------|------------------|--------|
| DRAWN:             | J.LEE | DATE: APR. 22/09 |        |
| CHECKED:           |       | DATE:            |        |
| SCALE:             | 1:1   | SHEET            | 2 OF 2 |
| DRAWING NUMBER     |       |                  | ISSUE  |