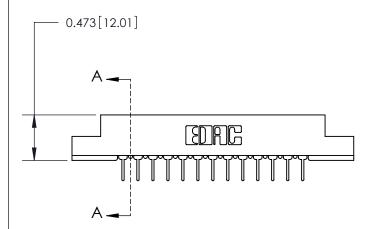

## **Contact Detail**

PC Tail .023x.013(0.58x0.33) - Tail LG=.213(5.41)

.156 [3.96] Contact Spacing x .200 [5.08] Row Spacing

**SECTION A-A** 

.095 [2.41] Point of Contact (Measured from bottom of Card Slot)