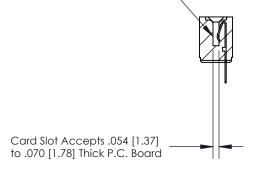

## **Contact Detail**

PC Tail .023x.013(0.58x0.33) - Tail LG=.213(5.41)

.156 [3.96] Contact Spacing x .200 [5.08] Row Spacing

**SECTION A-A** 

.095 [2.41] Point of Contact (Measured from bottom of Card Slot)