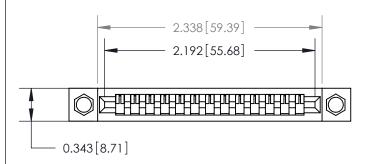

**Mounting Option** 

.156 (3.96) Dia. Mounting Holes

## **Contact Detail**

PC Tail .023x.013(0.58x0.33) - Tail LG=.213(5.41)

.156 [3.96] Contact Spacing x .200 [5.08] Row Spacing





**SECTION A-A** 

.095 [2.41] Point of Contact (Measured from bottom of Card Slot)



**See Accompanying Page for:** 

**Contact Bend Details** 

807/857 Series High Temp Card Edge Connector Part Number: 857-013-431-104

YOUR CONNECTION TO QUALITY & SERVICE

| ACAD REFERENCE NO. 807 ENG MASTER |                  |
|-----------------------------------|------------------|
| DRAWN: J.LEE                      | DATE: AUG. 11/09 |
| CHECKED:                          | DATE:            |
| SCALE: NTS                        | SHEET 1 OF 2     |
| DRAWING NUMBER                    | ISSUE            |

807 Assembly