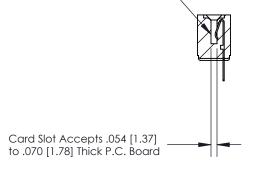

## **Contact Detail**

PC Tail .023x.013(0.58x0.33) - Tail LG=.213(5.41)

.156 [3.96] Contact Spacing x .200 [5.08] Row Spacing

THIS IS A C.A.D. GENERATED DRAWING

ISSUE NUMBER

ORIGINAL

SECTION A-A

.175 [4.45] Point of Contact (Measured from bottom of Card Slot) -