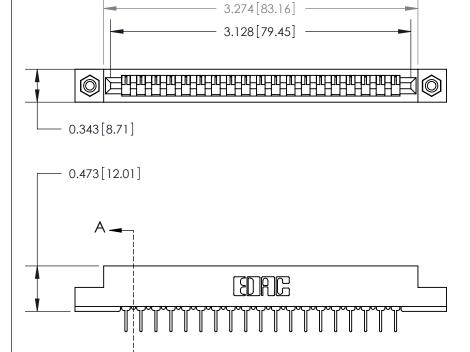

**Mounting Option** 

#4-40 Unified Threaded Inserts

## **Contact Detail**

PC Tail .023x.013(0.58x0.33) - Tail LG=.213(5.41)

.156 [3.96] Contact Spacing x .200 [5.08] Row Spacing

THIS IS A C.A.D. GENERATED DRAWING

ISSUE NUMBER

ORIGINAL

SECTION A-A

.175 [4.45] Point of Contact (Measured from bottom of Card Slot) -

807/857 Series High Temp Card Edge Connector Part Number: 857-019-531-108

SOUR CONNECTION

EDAC INC TORONTO, ONTARIO CANADA

THESE DRAWINGS AND SPECIFICATIONS
ARE THE PROPERTY OF EDAC INC.,AND
SHALL NOT BE REPRODUCED,OR COPIE
OR USED AS THE BASIS FOR THE
MANUFACTURE OR SALE OF APPARATUS
WITHOUT WRITTEN PERMISSION.