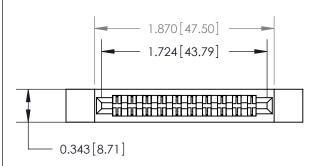

## **Contact Detail**

PC Tail .046x.013(1.17x0.33) - Tail LG=.358(9.09)

.156 [3.96] Contact Spacing x .200 [5.08] Row Spacing

**See Accompanying Page for:** 

**Contact Bend Details** 

**SECTION A-A** 

.095 [2.41] Point of Contact (Measured from bottom of Card Slot) Card Slot Accepts .054 [1.37] to .070 [1.78] Thick P.C. Board