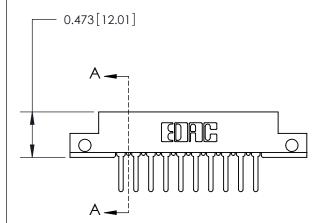

## **Mounting Option**

.128 (3.25) Dia. Side Mounting Holes

## **Contact Detail**

PC Tail .046x.013(1.17x0.33) - Tail LG=.358(9.09)

.156 [3.96] Contact Spacing x .200 [5.08] Row Spacing

**See Accompanying Page for:** 

**Contact Bend Details** 

**SECTION A-A** 

.095 [2.41] Point of Contact (Measured from bottom of Card Slot) Card Slot Accepts .054 [1.37] to .070 [1.78] Thick P.C. Board