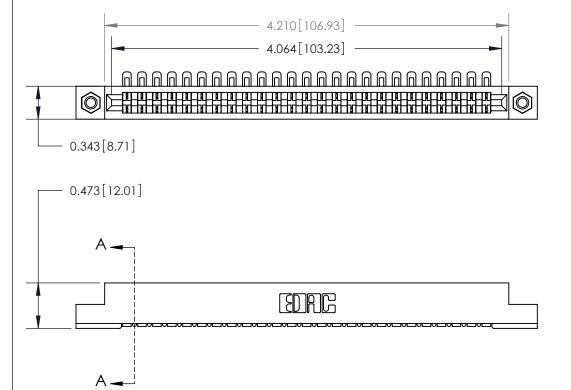

## **Contact Detail**

90 Degree Bend (Code 501 Contacts)

.156 [3.96] Contact Spacing x .200 [5.08] Row Spacing

THIS IS A C.A.D. GENERATED DRAWING

ISSUE NUMBER

ORIGINAL

SECTION A-A

.175 [4.45] Point of Contact (Measured from bottom of Card Slot) -

Card Slot Accepts .054 [1.37]

to .070 [1.78] Thick P.C. Board

See Accompanying Page for:

Contact Bend Details

807/857 Series High Temp Card Edge Connector Part Number: 857-025-454-107

EDAC INC TORONTO, ONTARIO CANADA