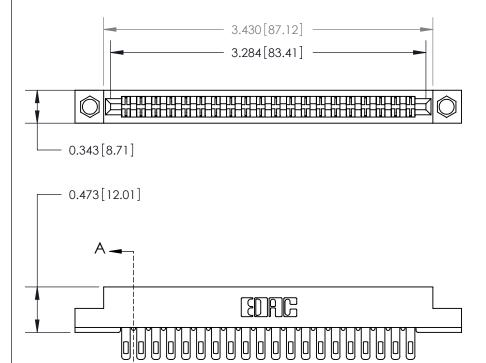

807/857 Series High Temp Card Edge Connector Part Number: 857-040-500-204

SOUR CONNECTION A

EDAC INC TORONTO, ONTARIO CANADA

ARE THE PROPERTY OF EDAC INC.,AND SHALL NOT BE REPRODUCED,OR COPIE OR USED AS THE BASIS FOR THE MANUFACTURE OR SALE OF APPARATUS WITHOUT WRITTEN PERMISSION

DRAWN: J.LEE DATE: AUG. 11/09

CHECKED: DATE:

SCALE: NTS SHEET 1 OF 2

DRAWING NUMBER ISSUE

807 Assembly 1

807 ENG MASTER

YOUR CONNECTION TO QUALITY & SERVICE

See Accompanying Page for:
Contact Bend Details