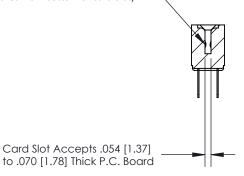

**Mounting Option** 

.156 (3.96) Dia. Mounting Holes

## **Contact Detail**

Wire Hole .087x.013(2.21x0.33) - Tail LG .282(7.16)

.156 [3.96] Contact Spacing x .200 [5.08] Row Spacing

THIS IS A C.A.D. GENERATED DRAWING

ISSUE NUMBER

ORIGINAL

**SECTION A-A** 

.095 [2.41] Point of Contact (Measured from bottom of Card Slot)