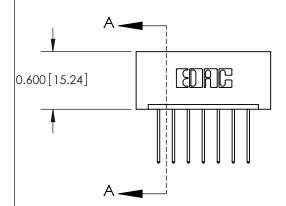

## **Mounting Option**

01-No Mounting Lugs

## **Contact Detail**

540-Wire Wrap .025 Sq.(0.64 Sq.) - Tail LG=.560(14.22) .156 [3.96] Contact Spacing x .200 [5.08] Row Spacing





**See Accompanying Pages for:** 

**Contact Bend Details** 

THIS IS A C.A.D. GENERATED DRAWING DO NOT MAKE MANUAL REVISIONS TO MASTER.



ISSUE NUMBER

ORIGINAL



837/887 Series High Temp Card Edge Connector Part Number: 887-007-540-101



**EDAC INC** TORONTO, ONTARIO CANADA

THESE DRAWINGS AND SPECIFICATIONS ARE THE PROPERTY OF EDAC INC.,AND SHALL NOT BE REPRODUCED, OR COPIED OR USED AS THE BASIS FOR THE MANUFACTURE OR SALE OF APPARATUS WITHOUT WRITTEN PERMISSION.

| ACAD REFERENCE NO. | 837 ENG MASTER   |       |  |
|--------------------|------------------|-------|--|
| DRAWN: J.LEE       | DATE: OCT. 06/09 |       |  |
| CHECKED:           | DATE:            |       |  |
| SCALE: NTS         | SHEET            | OF 2  |  |
| DRAWING NUMBER     |                  | ISSUE |  |
| 837