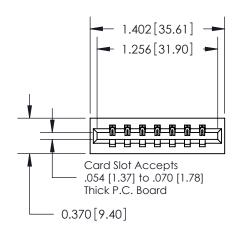

## **Mounting Option**

01-No Mounting Lugs

## **Contact Detail**

540-Wire Wrap .025 Sq.(0.64 Sq.) - Tail LG=.560(14.22) .156 [3.96] Contact Spacing x .200 [5.08] Row Spacing





**See Accompanying Pages for:** 

**Contact Bend Details** 

THIS IS A C.A.D. GENERATED DRAWING DO NOT MAKE MANUAL REVISIONS TO MASTER.



ISSUE NUMBER

ORIGINAL



837/887 Series High Temp Card Edge Connector Part Number: 887-007-540-101



**EDAC INC** TORONTO, ONTARIO CANADA

THESE DRAWINGS AND SPECIFICATIONS ARE THE PROPERTY OF EDAC INC.,AND SHALL NOT BE REPRODUCED, OR COPIED OR USED AS THE BASIS FOR THE MANUFACTURE OR SALE OF APPARATUS WITHOUT WRITTEN PERMISSION.

| ACAD REFERENCE NO. | 837 ENG MASTER   |       |  |
|--------------------|------------------|-------|--|
| DRAWN: J.LEE       | DATE: OCT. 06/09 |       |  |
| CHECKED:           | DATE:            |       |  |
| SCALE: NTS         | SHEET            | OF 2  |  |
| DRAWING NUMBER     |                  | ISSUE |  |
| 83