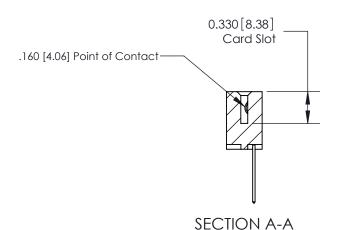

## **Mounting Option**

01-No Mounting Lugs

## **Contact Detail**

540-Wire Wrap .025 Sq.(0.64 Sq.) - Tail LG=.560(14.22) .156 [3.96] Contact Spacing x .200 [5.08] Row Spacing





**See Accompanying Pages for:** 

**Contact Bend Details** 

THIS IS A C.A.D. GENERATED DRAWING DO NOT MAKE MANUAL REVISIONS TO MASTER.



ISSUE NUMBER

ORIGINAL



837/887 Series High Temp Card Edge Connector Part Number: 887-007-540-101



**EDAC INC** TORONTO, ONTARIO CANADA

THESE DRAWINGS AND SPECIFICATIONS ARE THE PROPERTY OF EDAC INC.,AND SHALL NOT BE REPRODUCED, OR COPIED OR USED AS THE BASIS FOR THE MANUFACTURE OR SALE OF APPARATUS WITHOUT WRITTEN PERMISSION.

| ACAD REFERENCE NO. | 837 ENG MASTER   |       |  |
|--------------------|------------------|-------|--|
| DRAWN: J.LEE       | DATE: OCT. 06/09 |       |  |
| CHECKED:           | DATE:            |       |  |
| SCALE: NTS         | SHEET            | OF 2  |  |
| DRAWING NUMBER     |                  | ISSUE |  |
| 837 Assembly       |                  | 1     |  |



ISSUE NUMBER

ORIGINAL

1



|                     | 837/887 Series High Temp Card Edge Connector |