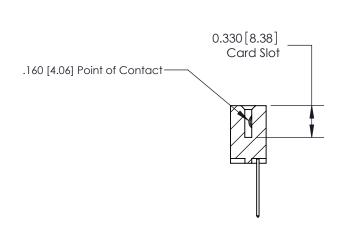

**SECTION A-A** 

ISSUE NUMBER

ORIGINAL

1

|                     | 837/887 Series High Temp Card Edge Connector                                                                                                                                                                                |                                   | ACAD REFERENCE NO. |                  | 837 ENG MASTER |               |
|---------------------|-----------------------------------------------------------------------------------------------------------------------------------------------------------------------------------------------------------------------------|-----------------------------------|--------------------|------------------|----------------|---------------|
| Contact Bend Detail |                                                                                                                                                                                                                             | DRAWN:                            | J.LEE              | DATE: OCT. 06/09 |                |               |
|                     | Corridor bend Detail                                                                                                                                                                                                        |                                   | CHECKED:           |                  | DATE:          |               |
|                     | EDAC INC                                                                                                                                                                                                                    | THESE DRAWINGS AND SPECIFICATIONS | SCALE:             | NTS              | SHEET          | 2 <b>OF</b> 2 |
|                     | TORONTO, ONTARIO CANADA YOUR CONNECTION TO QUALITY & SERVICE  ARE THE PROPERTY OF EDAC INC.,AND SHALL NOT BE REPRODUCED,OR COPIED OR USED AS THE BASIS FOR THE MANUFACTURE OR SALE OF APPARATUS WITHOUT WRITTEN PERMISSION. | DRAWING NUMBER                    |                    |                  | ISSUE          |               |
|                     |                                                                                                                                                                                                                             | MANUFACTURE OR SALE OF APPARATUS  | 837 Assembly       |                  |                | 1             |