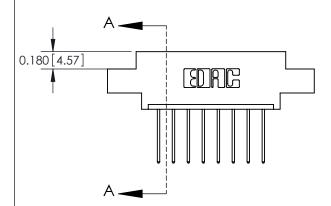

## **Contact Detail**

540-Wire Wrap .025 Sq.(0.64 Sq.) - Tail LG=.560(14.22) .156 [3.96] Contact Spacing x .200 [5.08] Row Spacing

**See Accompanying Pages for:** 

**Contact Bend Details** 

THIS IS A C.A.D. GENERATED DRAWING DO NOT MAKE MANUAL REVISIONS TO MASTER.