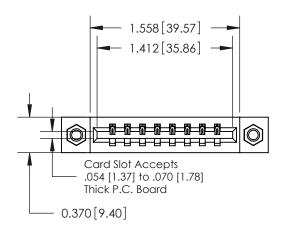

ISSUE NUMBER

ORIGINAL

837/887 Series High Temp Card Edge Connector Part Number: 887-008-540-607

**EDAC INC** TORONTO, ONTARIO CANADA

THESE DRAWINGS AND SPECIFICATIONS ARE THE PROPERTY OF EDAC INC.,AND SHALL NOT BE REPRODUCED, OR COPIED OR USED AS THE BASIS FOR THE MANUFACTURE OR SALE OF APPARATUS WITHOUT WRITTEN PERMISSION.

| ACAD REFERENCE NO. | 837 ENG MASTER   |  |  |  |
|--------------------|------------------|--|--|--|
| DRAWN: J.LEE       | DATE: OCT. 06/09 |  |  |  |
| CHECKED:           | DATE:            |  |  |  |
| SCALE: NTS         | SHEET 1 OF 2     |  |  |  |
| DRAWING NUMBER     | ISSUE            |  |  |  |
| 837 Assembly       | 1                |  |  |  |