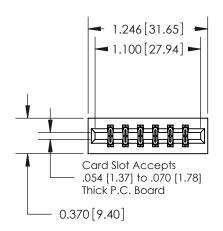

## **Contact Detail**

542-Wire Wrap .025 Sq.(0.64 Sq.) - Tail LG=.645(16.38) .156 [3.96] Contact Spacing x .200 [5.08] Row Spacing

**See Accompanying Pages for:** 

**Contact Bend Details** 

THIS IS A C.A.D. GENERATED DRAWING DO NOT MAKE MANUAL REVISIONS TO MASTER.

ISSUE NUMBER

ORIGINAL

1

837/887 Series High Temp Card Edge Connector Part Number: 887-012-542-201

**EDAC INC** TORONTO, ONTARIO CANADA

THESE DRAWINGS AND SPECIFICATIONS ARE THE PROPERTY OF EDAC INC.,AND SHALL NOT BE REPRODUCED, OR COPIED OR USED AS THE BASIS FOR THE MANUFACTURE OR SALE OF APPARATUS WITHOUT WRITTEN PERMISSION.