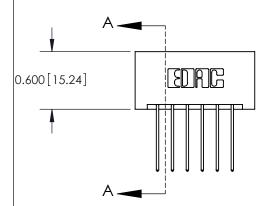

## **Contact Detail**

542-Wire Wrap .025 Sq.(0.64 Sq.) - Tail LG=.645(16.38) .156 [3.96] Contact Spacing x .200 [5.08] Row Spacing

**See Accompanying Pages for:** 

**Contact Bend Details** 

THIS IS A C.A.D. GENERATED DRAWING DO NOT MAKE MANUAL REVISIONS TO MASTER.

ISSUE NUMBER

ORIGINAL

1

837/887 Series High Temp Card Edge Connector Part Number: 887-012-542-201

**EDAC INC** TORONTO, ONTARIO CANADA

THESE DRAWINGS AND SPECIFICATIONS ARE THE PROPERTY OF EDAC INC.,AND SHALL NOT BE REPRODUCED, OR COPIED OR USED AS THE BASIS FOR THE MANUFACTURE OR SALE OF APPARATUS WITHOUT WRITTEN PERMISSION.