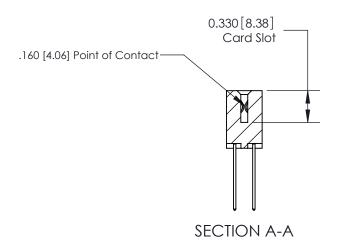

ISSUE NUMBER

ORIGINAL

1

|                     | 837/887 Series High Temp Card Edge Connector |                                                                                                                                                              | ACAD REFERENCE | NO. 837 EN       | 837 ENG MASTER |  |
|---------------------|----------------------------------------------|--------------------------------------------------------------------------------------------------------------------------------------------------------------|----------------|------------------|----------------|--|
| Contact Bend Detail |                                              | DRAWN: J.LEE                                                                                                                                                 | DATE: OC       | DATE: OCT. 06/09 |                |  |
|                     | Confider Bend Defall                         |                                                                                                                                                              | CHECKED:       | DATE:            |                |  |
|                     | EDAC INC                                     | TORONTO, ONTARIO CANADA  ARE THE PROPERTY OF EDAC INC., AND SHALL NOT BE REPRODUCED, OR COPIED OR USED AS THE BASIS FOR THE MANUFACTURE OR SALE OF APPARATUS | SCALE: NTS     | SHEET            | 2 <b>OF</b> 2  |  |
|                     | TORONTO, ONTARIO                             |                                                                                                                                                              | DRAWING NUMBER |                  | ISSUE          |  |
|                     | YOUR CONNECTION TO QUALITY & SERVICE         |                                                                                                                                                              | 837 Assembly   |                  | 1              |  |