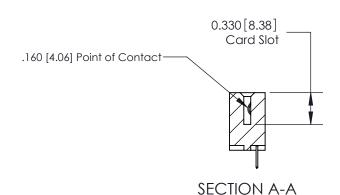

## **Contact Detail**

520-P.C. Tail .030x.018(0.76x0.46) - Tail LG=.175(4.45)

.156 [3.96] Contact Spacing x .200 [5.08] Row Spacing

THIS IS A C.A.D. GENERATED DRAWING DO NOT MAKE MANUAL REVISIONS TO MASTER.