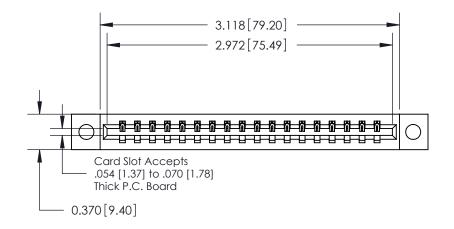

**Mounting Option** 

04-.156 (3.96) Dia. Mounting Holes

## **Contact Detail**

520-P.C. Tail .030x.018(0.76x0.46) - Tail LG=.175(4.45)

.156 [3.96] Contact Spacing x .200 [5.08] Row Spacing





THIS IS A C.A.D. GENERATED DRAWING DO NOT MAKE MANUAL REVISIONS TO MASTER.



ISSUE NUMBER

ORIGINAL



**See Accompanying Pages for:** 

**Contact Bend Details** 

837/887 Series High Temp Card Edge Connector Part Number: 887-018-520-104

YOUR CONNECTION TO QUALITY & SERVICE

**EDAC INC** TORONTO, ONTARIO CANADA

THESE DRAWINGS AND SPECIFICATIONS ARE THE PROPERTY OF EDAC INC.,AND SHALL NOT BE REPRODUCED, OR COPIED OR USED AS THE BASIS FOR THE MANUFACTURE OR SALE OF APPARATUS WITHOUT WRITTEN PERMISSION.

| ACAD REFERENCE NO. | 837 ENG MASTER   |  |  |
|--------------------|------------------|--|--|
| DRAWN: J.LEE       | DATE: OCT. 06/09 |  |  |
| CHECKED:           | DATE:            |  |  |
| SCALE: NTS         | SHEET 1 OF 2     |  |  |
| DRAWING NUMBER     | ISSUE            |  |