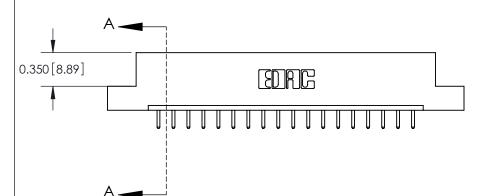

**Mounting Option** 

04-.156 (3.96) Dia. Mounting Holes

## **Contact Detail**

520-P.C. Tail .030x.018(0.76x0.46) - Tail LG=.175(4.45)

.156 [3.96] Contact Spacing x .200 [5.08] Row Spacing





THIS IS A C.A.D. GENERATED DRAWING DO NOT MAKE MANUAL REVISIONS TO MASTER.



ISSUE NUMBER

ORIGINAL



**See Accompanying Pages for:** 

**Contact Bend Details** 

837/887 Series High Temp Card Edge Connector Part Number: 887-018-520-104

YOUR CONNECTION TO QUALITY & SERVICE

**EDAC INC** TORONTO, ONTARIO CANADA

THESE DRAWINGS AND SPECIFICATIONS ARE THE PROPERTY OF EDAC INC.,AND SHALL NOT BE REPRODUCED, OR COPIED OR USED AS THE BASIS FOR THE MANUFACTURE OR SALE OF APPARATUS WITHOUT WRITTEN PERMISSION.

| ACAD REFERENCE NO. | 837 ENG MASTER   |  |  |
|--------------------|------------------|--|--|
| DRAWN: J.LEE       | DATE: OCT. 06/09 |  |  |
| CHECKED:           | DATE:            |  |  |
| SCALE: NTS         | SHEET 1 OF 2     |  |  |
| DRAWING NUMBER     | ISSUE            |  |  |