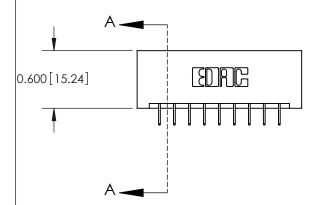

**Mounting Option** 

01-No Mounting Lugs

## **Contact Detail**

524-P.C. Tail .018 Sq.(0.46 Sq.) - Tail LG=.175(4.45) .156 [3.96] Contact Spacing x .200 [5.08] Row Spacing





**See Accompanying Pages for: Contact Bend Details** 

THIS IS A C.A.D. GENERATED DRAWING DO NOT MAKE MANUAL REVISIONS TO MASTER.



ISSUE NUMBER

ORIGINAL



837/887 Series High Temp Card Edge Connector Part Number: 887-018-524-201

YOUR CONNECTION TO QUALITY & SERVICE

**EDAC INC** TORONTO, ONTARIO CANADA

THESE DRAWINGS AND SPECIFICATIONS ARE THE PROPERTY OF EDAC INC.,AND SHALL NOT BE REPRODUCED, OR COPIED OR USED AS THE BASIS FOR THE MANUFACTURE OR SALE OF APPARATUS WITHOUT WRITTEN PERMISSION.

| ACAD REFERENCE NO. | 837 ENG MASTER   |  |  |
|--------------------|------------------|--|--|
| DRAWN: J.LEE       | DATE: OCT. 06/09 |  |  |
| CHECKED:           | DATE:            |  |  |
| SCALE: NTS         | SHEET 1 OF 2     |  |  |
| DRAWING NUMBER     | ISSUE            |  |  |
| 837