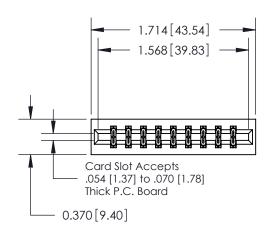

## **Contact Detail**

524-P.C. Tail .018 Sq.(0.46 Sq.) - Tail LG=.175(4.45) .156 [3.96] Contact Spacing x .200 [5.08] Row Spacing

**See Accompanying Pages for: Contact Bend Details** 

THIS IS A C.A.D. GENERATED DRAWING DO NOT MAKE MANUAL REVISIONS TO MASTER.