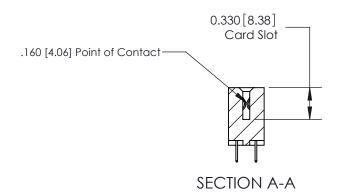

## **Contact Detail**

524-P.C. Tail .018 Sq.(0.46 Sq.) - Tail LG=.175(4.45) .156 [3.96] Contact Spacing x .200 [5.08] Row Spacing

**See Accompanying Pages for: Contact Bend Details** 

THIS IS A C.A.D. GENERATED DRAWING DO NOT MAKE MANUAL REVISIONS TO MASTER.