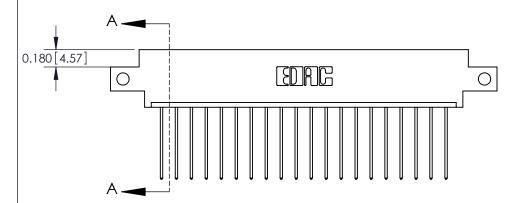

**Mounting Option** 

12-.128 (3.25) Dia. Side Mounting Holes

## **Contact Detail**

541-Wire Wrap .025 Sq.(0.64 Sq.) - Tail LG=.750(19.05)

.156 [3.96] Contact Spacing x .200 [5.08] Row Spacing

THIS IS A C.A.D. GENERATED DRAWING DO NOT MAKE MANUAL REVISIONS TO MASTER.