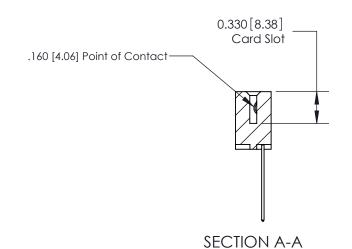

## **Contact Detail**

541-Wire Wrap .025 Sq.(0.64 Sq.) - Tail LG=.750(19.05)

.156 [3.96] Contact Spacing x .200 [5.08] Row Spacing

THIS IS A C.A.D. GENERATED DRAWING DO NOT MAKE MANUAL REVISIONS TO MASTER.

ISSUE NUMBER

ORIGINAL

1

|                     | 837/887 Series High Temp Card Edge Connector |                                                                                                                                                              | ACAD REFERENCE | NO. 837 EN       | 837 ENG MASTER |  |
|---------------------|----------------------------------------------|--------------------------------------------------------------------------------------------------------------------------------------------------------------|----------------|------------------|----------------|--|
| Contact Bend Detail |                                              | DRAWN: J.LEE                                                                                                                                                 | DATE: OC       | DATE: OCT. 06/09 |                |  |
|                     |                                              |                                                                                                                                                              | CHECKED:       | DATE:            |                |  |
|                     | EDAC INC                                     | TORONTO, ONTARIO CANADA  ARE THE PROPERTY OF EDAC INC., AND SHALL NOT BE REPRODUCED, OR COPIED OR USED AS THE BASIS FOR THE MANUFACTURE OR SALE OF APPARATUS | SCALE: NTS     | SHEET            | 2 <b>OF</b> 2  |  |
|                     | TORONTO, ONTARIO                             |                                                                                                                                                              | DRAWING NUMBER | •                | ISSUE          |  |
| ,                   | YOUR CONNECTION TO QUALITY & SERVICE         |                                                                                                                                                              | 837 Assembly   |                  | 1              |  |