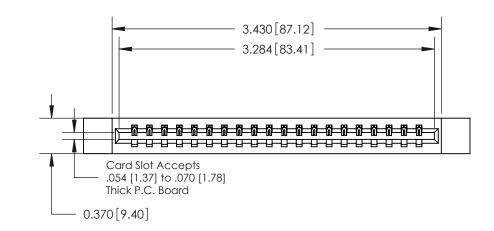

**Mounting Option** 

12-.128 (3.25) Dia. Side Mounting Holes

## **Contact Detail**

541-Wire Wrap .025 Sq.(0.64 Sq.) - Tail LG=.750(19.05)

.156 [3.96] Contact Spacing x .200 [5.08] Row Spacing





THIS IS A C.A.D. GENERATED DRAWING DO NOT MAKE MANUAL REVISIONS TO MASTER.



ISSUE NUMBER ORIGINAL



**See Accompanying Pages for:** 

**Contact Bend Details** 

837/887 Series High Temp Card Edge Connector Part Number: 887-020-541-612

YOUR CONNECTION TO QUALITY & SERVICE

**EDAC INC** TORONTO, ONTARIO CANADA

THESE DRAWINGS AND SPECIFICATIONS ARE THE PROPERTY OF EDAC INC.,AND SHALL NOT BE REPRODUCED, OR COPIED OR USED AS THE BASIS FOR THE MANUFACTURE OR SALE OF APPARATUS WITHOUT WRITTEN PERMISSION.

| ACAD REFERENCE NO. | 837 ENG MASTER   |  |  |
|--------------------|------------------|--|--|
| DRAWN: J.LEE       | DATE: OCT. 06/09 |  |  |
| CHECKED:           | DATE:            |  |  |
| SCALE: NTS         | SHEET 1 OF 2     |  |  |
| DRAWING NUMBER     | ISSUE            |  |  |