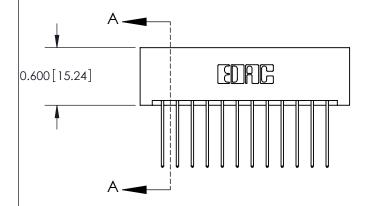

**Mounting Option** 

01-No Mounting Lugs

## **Contact Detail**

542-Wire Wrap .025 Sq.(0.64 Sq.) - Tail LG=.645(16.38) .156 [3.96] Contact Spacing x .200 [5.08] Row Spacing

**See Accompanying Pages for:** 

**Contact Bend Details** 

THIS IS A C.A.D. GENERATED DRAWING DO NOT MAKE MANUAL REVISIONS TO MASTER.