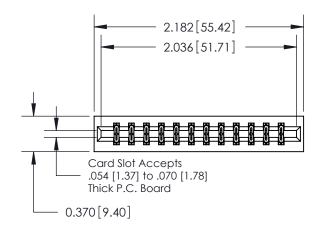

## **Contact Detail**

542-Wire Wrap .025 Sq.(0.64 Sq.) - Tail LG=.645(16.38) .156 [3.96] Contact Spacing x .200 [5.08] Row Spacing

**See Accompanying Pages for:** 

**Contact Bend Details** 

THIS IS A C.A.D. GENERATED DRAWING DO NOT MAKE MANUAL REVISIONS TO MASTER.