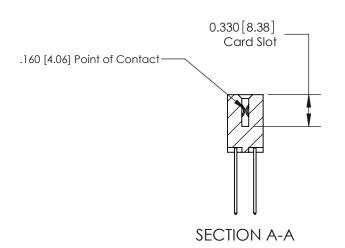

ISSUE NUMBER

ORIGINAL

1

|                     | 837/887 Series High Temp Card Edge Connector |                                                                                           | ACAD REFERENCE | NO. 837 EN       | 837 ENG MASTER |  |
|---------------------|----------------------------------------------|-------------------------------------------------------------------------------------------|----------------|------------------|----------------|--|
| Contact Bend Detail |                                              | DRAWN: J.LEE                                                                              | DATE: OC       | DATE: OCT. 06/09 |                |  |
|                     | Confact Bend Defail                          |                                                                                           | CHECKED:       | DATE:            |                |  |
|                     | EDAC INC THESE DRAW                          | THESE DRAWINGS AND SPECIFICATIONS                                                         | SCALE: NTS     | SHEET            | 2 <b>OF</b> 2  |  |
|                     | TORONTO, ONTARIO                             | ARE THE PROPERTY OF EDAC INC.,AND SHALL NOT BE REPRODUCED,OR COPIED                       | DRAWING NUMBER |                  | ISSUE          |  |
|                     | YOUR CONNECTION TO QUALITY & SERVICE         | OR USED AS THE BASIS FOR THE MANUFACTURE OR SALE OF APPARATUS WITHOUT WRITTEN PERMISSION. | 837 Assembly   |                  | 1              |  |