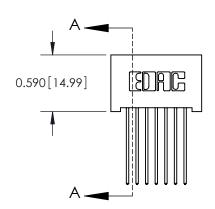

## **Contact Detail**

541-Wire Wrap .025 Sq.(0.64 Sq.) - Tail LG=.760(19.30) .100 [2.54] Contact Spacing x .200 [5.08] Row Spacing

**See Accompanying Pages for:** 

- **Contact Bend Details**
- **Mounting Options**

1

.240 [6.10] Point of Contact-

| 842/892 Series High Temp C   | ard Edge Connector |  |  |
|------------------------------|--------------------|--|--|
| Part Number: 892-007-541-101 |                    |  |  |
| ———— EDAG ING                |                    |  |  |