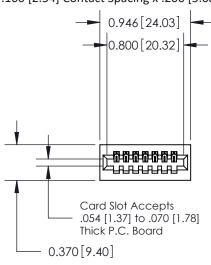

1

.240 [6.10] Point of Contact-

| 842/892 Series High Temp C   | ard Edge Connector |  |  |
|------------------------------|--------------------|--|--|
| Part Number: 892-007-541-101 |                    |  |  |
| ———— EDAG ING                |                    |  |  |

YOUR CONNECTION TO QUALITY & SERVICE

| ACAD REFERENCE NO | 842 ENG MASTER   |  |  |  |
|-------------------|------------------|--|--|--|
| DRAWN: J.LEE      | DATE: OCT. 06/09 |  |  |  |
| CHECKED:          | DATE:            |  |  |  |
| SCALE: NTS        | SHEET 1 OF 3     |  |  |  |
| DRAWING NUMBER    | ISSUE            |  |  |  |