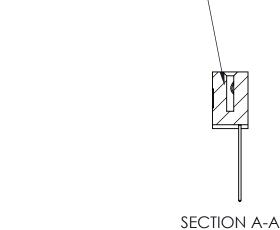

## **Contact Detail**

541-Wire Wrap .025 Sq.(0.64 Sq.) - Tail LG=.760(19.30) .100 [2.54] Contact Spacing x .200 [5.08] Row Spacing

**See Accompanying Pages for:** 

- **Contact Bend Details**
- **Mounting Options**

842 Assembly

THIS IS A C.A.D. GENERATED DRAWING DO NOT MAKE MANUAL REVISIONS TO MASTER

ORIGINAL (1)

| 842/892 Series High Temp Card Edge Connector<br>Contact Bend Detail |                                                                   | ACAD REFERENCE NO. 842 ENG MASTER |        |                  |        |
|---------------------------------------------------------------------|-------------------------------------------------------------------|-----------------------------------|--------|------------------|--------|
|                                                                     |                                                                   | DRAWN:                            | J.LEE  | DATE: OCT. 06/09 |        |
|                                                                     |                                                                   | CHECKED:                          |        | DATE:            |        |
| EDAC INC                                                            | THESE DRAWINGS AND SPECIFICATIONS ARE THE PROPERTY OF EDAC INCAND | SCALE:                            | NTS    | SHEET :          | 2 OF 3 |
| TORONTO, ONTARIO                                                    | SHALL NOT BE REPRODUCED, OR COPIED OR USED AS THE BASIS FOR THE   | DRAWING                           | NUMBER |                  | ISSUE  |
| YOUR CONNECTION TO QUALITY & SERVICE                                | MANUFACTURE OR SALE OF APPARATUS WITHOUT WRITTEN PERMISSION.      | 842 Assembly                      |        |                  | 1      |