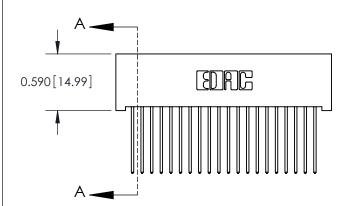

THIS IS A C.A.D. GENERATED DRAWING DO NOT MAKE MANUAL REVISIONS TO MASTER

ORIGINAL (1)

| 842/892 Series High Temp Card Edge Connector<br>Contact Bend Detail |                                                                                                 | ACAD REFERENCE NO. 842 ENG MASTER |             |                  |        |
|---------------------------------------------------------------------|-------------------------------------------------------------------------------------------------|-----------------------------------|-------------|------------------|--------|
|                                                                     |                                                                                                 | DRAWN:                            | J.LEE       | DATE: OCT. 06/09 |        |
|                                                                     |                                                                                                 | CHECKED:                          |             | DATE:            |        |
| EDAC INC                                                            | THESE DRAWINGS AND SPECIFICATIONS ARE THE PROPERTY OF EDAC INCAND                               | SCALE:                            | NTS         | SHEET :          | 2 OF 3 |
| TORONTO, ONTARIO                                                    | SHALL NOT BE REPRODUCED,OR COPIED OR USED AS THE BASIS FOR THE MANUFACTURE OR SALE OF APPARATUS | DRAWING                           | NUMBER      |                  | ISSUE  |
| YOUR CONNECTION TO QUALITY & SERVICE                                |                                                                                                 | 8                                 | 42 Assembly |                  | 1      |