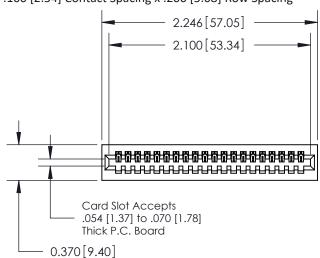

.240 [6.10] Point of Contact-

842/892 Series High Temp Card Edge Connector Part Number: 892-020-542-101

842 ENG MASTER J.LEE DATE: OCT. 06/09

**SECTION A-A** 

842 Assembly

SHEET 1 OF 3

CANADA

YOUR CONNECTION TO QUALITY & SERVICE