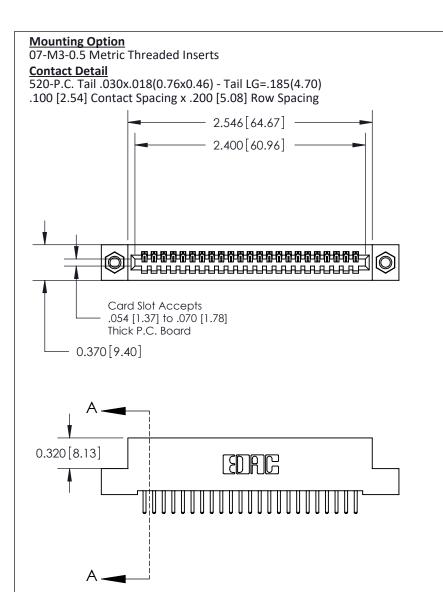

ORIGINAL (1)

| 842/892 Series High Temp Card Edge Connector<br>Contact Bend Detail |                                                                                                 | ACAD REFERENCE NO. 842 ENG MASTER |             |                  |        |
|---------------------------------------------------------------------|-------------------------------------------------------------------------------------------------|-----------------------------------|-------------|------------------|--------|
|                                                                     |                                                                                                 | DRAWN:                            | J.LEE       | DATE: OCT. 06/09 |        |
|                                                                     |                                                                                                 | CHECKED:                          |             | DATE:            |        |
| EDAC INC                                                            | THESE DRAWINGS AND SPECIFICATIONS ARE THE PROPERTY OF EDAC INCAND                               | SCALE:                            | NTS         | SHEET :          | 2 OF 3 |
| TORONTO, ONTARIO                                                    | SHALL NOT BE REPRODUCED,OR COPIED OR USED AS THE BASIS FOR THE MANUFACTURE OR SALE OF APPARATUS | DRAWING                           | NUMBER      |                  | ISSUE  |
| YOUR CONNECTION TO QUALITY & SERVICE                                |                                                                                                 | 8                                 | 42 Assembly |                  | 1      |

THIS IS A C.A.D. GENERATED DRAWING DO NOT MAKE MANUAL REVISIONS TO MASTER

ISSUE NUMBER

ORIGINAL

1

| 842/892 Series High Temp Card Edge Co<br>Mounting Options  | DRAWN: J.LEE DATE: OCT. 06/09  CHECKED: DATE: |
|------------------------------------------------------------|-----------------------------------------------|
| EDAC INC THESE DRAWINGS AND S ARE THE PROPERTY OF          |                                               |
|                                                            | DUCED,OR COPIED DRAWING NUMBER ISSUE          |
| YOUR CONNECTION TO QUALITY & SERVICE WITHOUT WRITTEN PERMI |                                               |