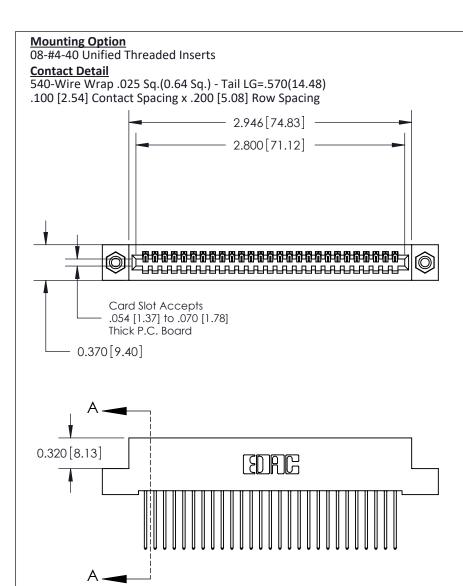

## **See Accompanying Pages for:**

- **Contact Bend Details**
- **Mounting Options**

842/892 Series High Temp Card Edge Connector Part Number: 892-027-540-108

YOUR CONNECTION TO QUALITY & SERVICE

CANADA

842 ENG MASTER J.LEE DATE: OCT. 06/09 SHEET 1 OF 3