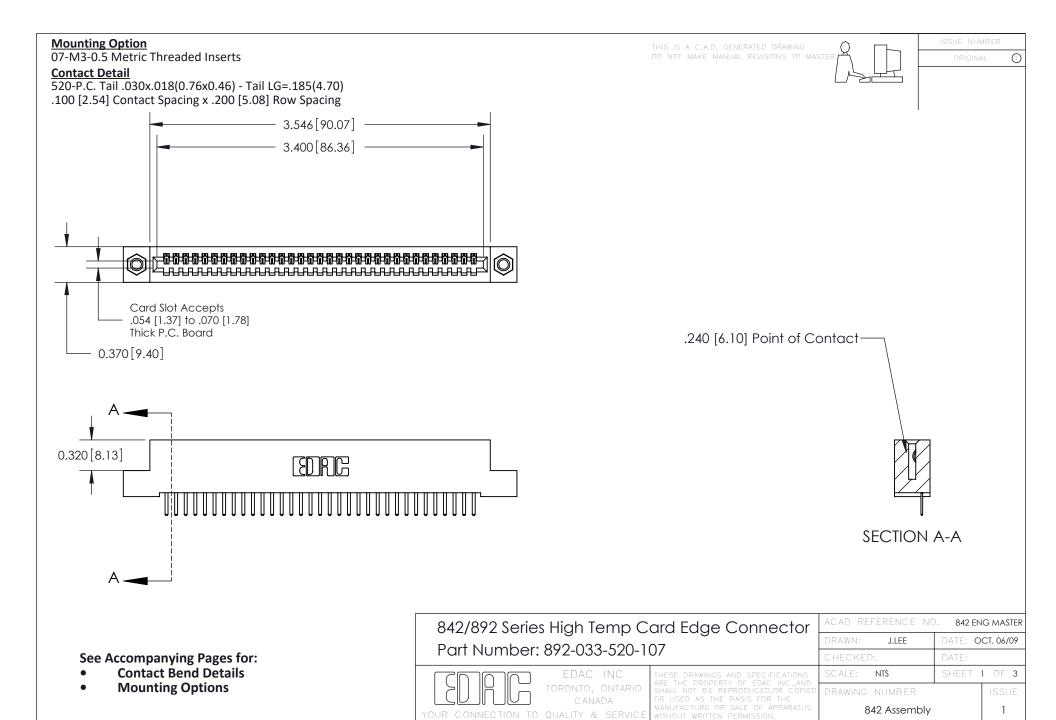

THIS IS A C.A.D. GENERATED DRAWING DO NOT MAKE MANUAL REVISIONS TO MASTER

ORIGINAL (1)



| 842/892 Series High Temp Card Edge Connector<br>Contact Bend Detail |                                                                                                  | ACAD REFERENCE NO. 842 ENG MASTER |             |                  |        |
|---------------------------------------------------------------------|--------------------------------------------------------------------------------------------------|-----------------------------------|-------------|------------------|--------|
|                                                                     |                                                                                                  | DRAWN:                            | J.