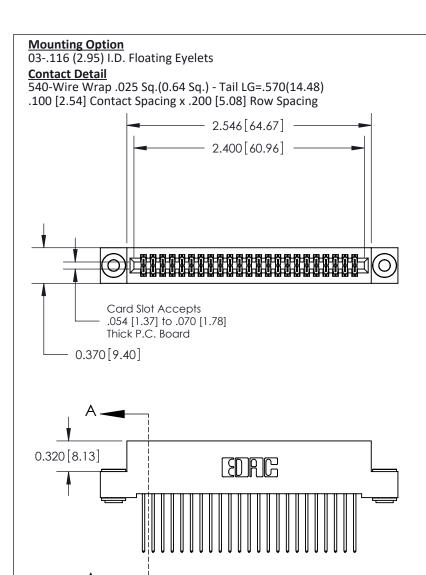

.240 [6.10] Point of Contact-

## **See Accompanying Pages for:**

- **Contact Bend Details**
- **Mounting Options**

842/892 Series High Temp Card Edge Connector Part Number: 892-046-540-203

| ACAD REFERENCE NO | 842 ENG MASTER   |  |  |  |
|-------------------|------------------|--|--|--|
| DRAWN: J.LEE      | DATE: OCT. 06/09 |  |  |  |
| CHECKED:          | DATE:            |  |  |  |
| SCALE: NTS        | SHEET 1 OF 3     |  |  |  |
| DRAWING NUMBER    | ISSUE            |  |  |  |

THIS IS A C.A.D. GENERATED DRAWING DO NOT MAKE MANUAL REVISIONS TO MASTER

ISSUE NUMBER

ORIGINAL

1

| 842/892 Series High Temp Card Edge Co<br>Mounting Options  | DRAWN: J.LEE DATE: OCT. 06/09  CHECKED: DATE: |
|------------------------------------------------------------|-----------------------------------------------|
| EDAC INC THESE DRAWINGS AND S ARE THE PROPERTY OF          |                                               |
|                                                            | DUCED,OR COPIED DRAWING NUMBER ISSUE          |
| YOUR CONNECTION TO QUALITY & SERVICE WITHOUT WRITTEN PERMI |                                               |