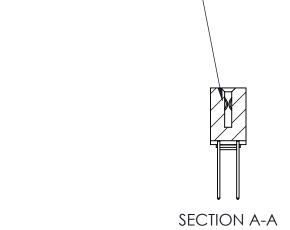

842 Assembly

THIS IS A C.A.D. GENERATED DRAWING DO NOT MAKE MANUAL REVISIONS TO MASTER

ORIGINAL (1)

| 842/892 Series High Temp Card Edge Connector<br>Contact Bend Detail |                                                                   | ACAD REFERENCE NO. 842 ENG MASTER |             |                         |        |
|---------------------------------------------------------------------|-------------------------------------------------------------------|-----------------------------------|-------------|-------------------------|--------|
|                                                                     |                                                                   | DRAWN:                            | J.LEE       | DATE: <b>OCT. 06/09</b> |        |
|                                                                     |                                                                   | CHECKE                            | ):          | DATE:                   |        |
| EDAC INC                                                            | THESE DRAWINGS AND SPECIFICATIONS ARE THE PROPERTY OF EDAC INCAND | SCALE:                            | NTS         | SHEET :                 | 2 OF 3 |
| TORONTO, ONTARIO                                                    | SHALL NOT BE REPRODUCED, OR COPIED OR USED AS THE BASIS FOR THE   | DRAWING                           | NUMBER      |                         | ISSUE  |
| YOUR CONNECTION TO QUALITY & SERVICE                                | MANUFACTURE OR SALE OF APPARATUS WITHOUT WRITTEN PERMISSION.      | 8                                 | 42 Assembly |                         | 1      |