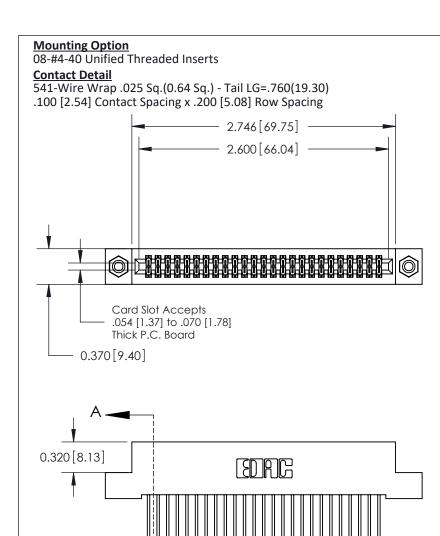

## **See Accompanying Pages for:**

- **Contact Bend Details**
- **Mounting Options**

THIS IS A C.A.D. GENERATED DRAWING DO NOT MAKE MANUAL REVISIONS TO MASTER

ORIGINAL (1)

| 842/892 Series High Temp C | ACAD REFERENCE NO. 842 ENG MASTER                                                                                                                               |  |              |          |          |
|----------------------------|-----------------------------------------------------------------------------------------------------------------------------------------------------------------|--|--------------|----------|----------|
| Contact Bend Detail        |                                                                                                                                                                 |  | J.LEE        | DATE: OC | T. 06/09 |
|                            |                                                                                                                                                                 |  | ):           | DATE:    |          |
| EDAC INC                   | TORONTO, ONTARIO  CANADA  ARE THE PROPERTY OF EDAC INC., AND SHALL NOT BE REPRODUCED, OR COPIE!  OR USED AS THE BASIS FOR THE  MANUFACTURE OR SALE OF APPARATUS |  | NTS          | SHEET :  | 2 OF 3   |
|                            |                                                                                                                                                                 |  | NUMBER       |          | ISSUE    |
|                            |                                                                                                                                                                 |  | 842 Assembly |          | 1        |

THIS IS A C.A.D. GENERATED DRAWING
DO NOT MAKE MANUAL REVISIONS TO MASTER

ISSUE NUMBER

ORIGINAL

1

| 842/892 Series High Temp Card Edge Co<br>Mounting Options  | DRAWN: J.LEE DATE: OCT. 06/09  CHECKED: DATE: |
|------------------------------------------------------------|-----------------------------------------------|
| EDAC INC THESE DRAWINGS AND S                              |                                               |
|                                                            | DUCED,OR COPIED DRAWING NUMBER ISSUE          |
| YOUR CONNECTION TO QUALITY & SERVICE WITHOUT WRITTEN PERMI |                                               |