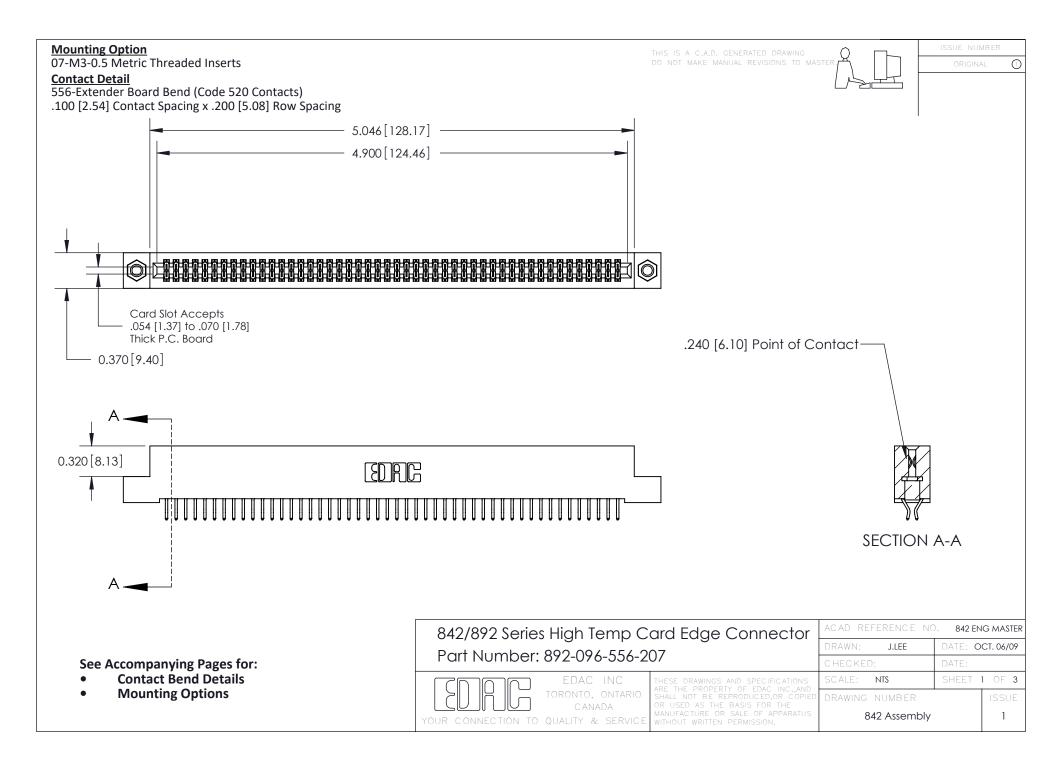

THIS IS A C.A.D. GENERATED DRAWING DO NOT MAKE MANUAL REVISIONS TO MASTER

ORIGINAL (1)



| 842/892 Series High Temp Card Edge Connector<br>Contact Bend Detail |                                                                                                 | ACAD REFERENCE NO. 842 ENG MASTER |             |                  |        |
|---------------------------------------------------------------------|-------------------------------------------------------------------------------------------------|-----------------------------------|-------------|------------------|--------|
|                                                                     |                                                                                                 | DRAWN:                            | J.LEE