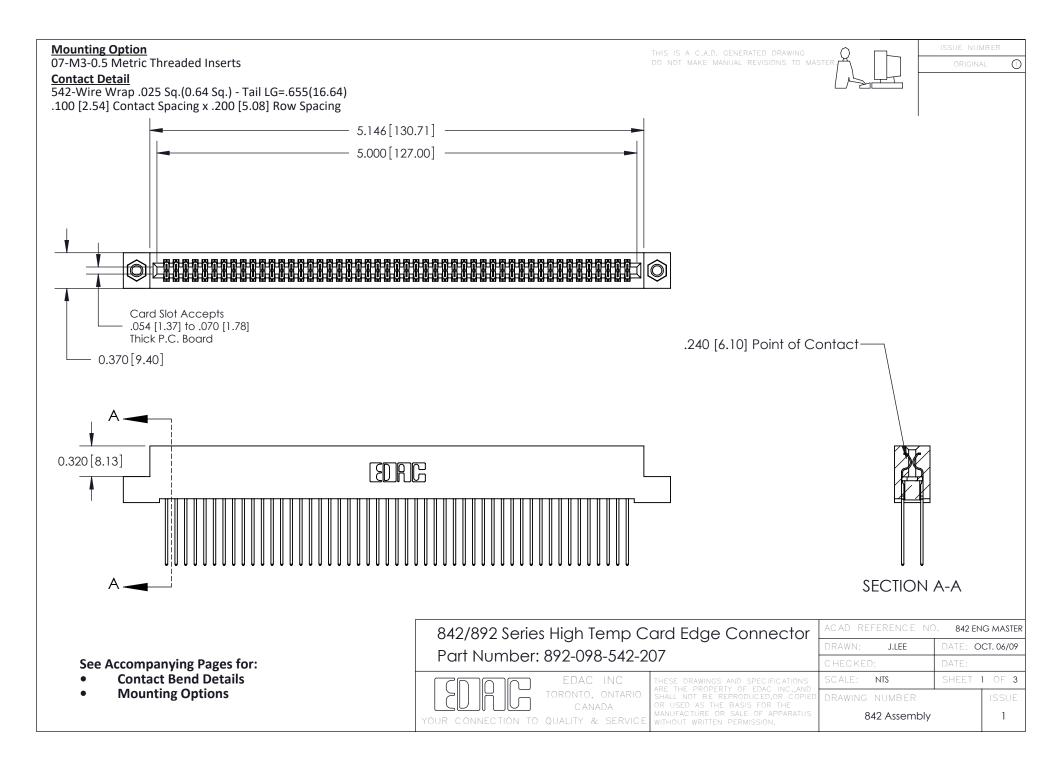

THIS IS A C.A.D. GENERATED DRAWING DO NOT MAKE MANUAL REVISIONS TO MASTER

ORIGINAL (1)



| 842/892 Series High Temp Card Edge Connector<br>Contact Bend Detail |                                                                                                  | ACAD REFERENCE NO. 842 ENG MASTER |             |                  |        |
|---------------------------------------------------------------------|--------------------------------------------------------------------------------------------------|-----------------------------------|-------------|------------------|--------|
|                                                                     |                                                                                                  | DRAWN:                            | J.