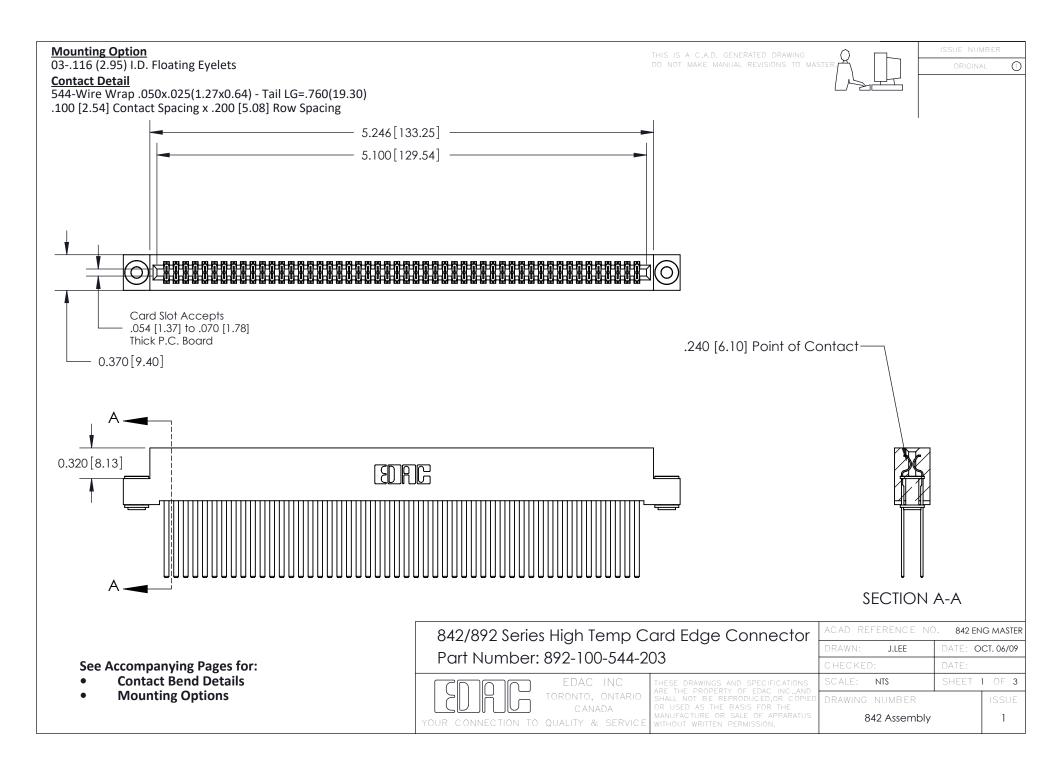

THIS IS A C.A.D. GENERATED DRAWING DO NOT MAKE MANUAL REVISIONS TO MASTER

ORIGINAL (1)



| 842/892 Series High Temp Card Edge Connector<br>Contact Bend Detail |                                                                                                 | ACAD REFERENCE NO. 842 ENG MASTER |             |                  |        |
|---------------------------------------------------------------------|-------------------------------------------------------------------------------------------------|-----------------------------------|-------------|------------------|--------|
|                                                                     |                                                                                                 | DRAWN:                            | J.LEE