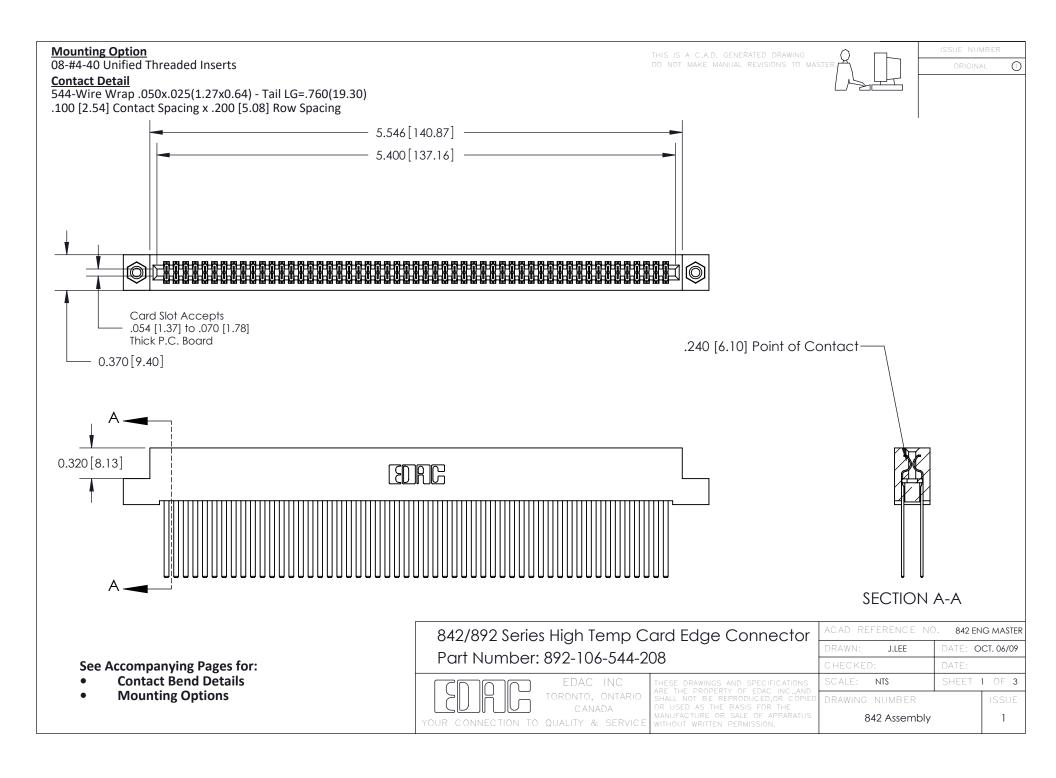

THIS IS A C.A.D. GENERATED DRAWING DO NOT MAKE MANUAL REVISIONS TO MASTER

ORIGINAL (1)



| 842/892 Series High Temp Card Edge Connector<br>Contact Bend Detail |                                                                                                 | ACAD REFERENCE NO. 842 ENG MASTER |             |                  |        |
|---------------------------------------------------------------------|-------------------------------------------------------------------------------------------------|-----------------------------------|-------------|------------------|--------|
|                                                                     |                                                                                                 | DRAWN:                            | J.LEE