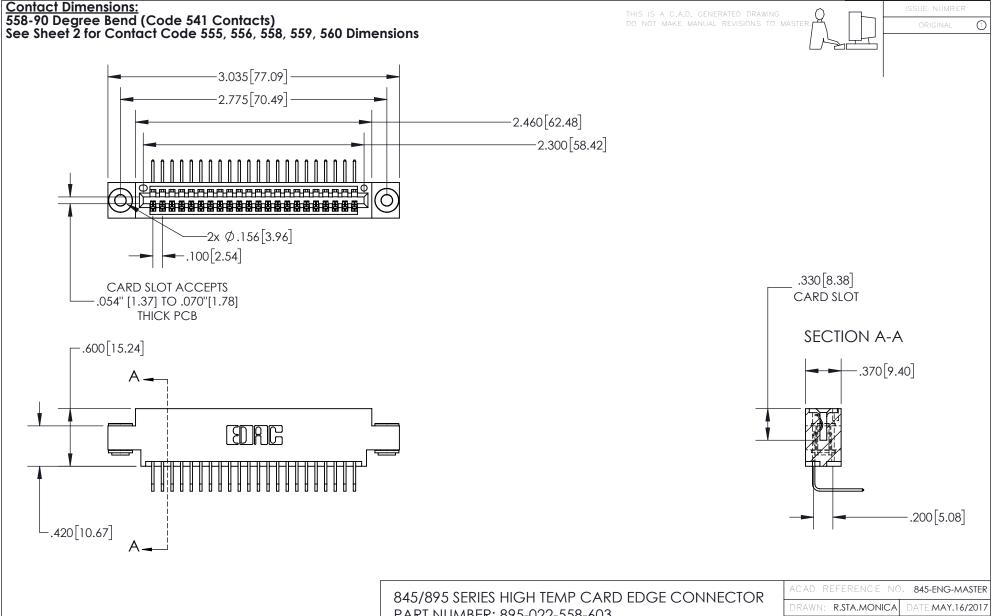

INSULATOR MATERIAL: THERMOPLASTIC, UL 94V-0 CONTACT MATERIAL; COPPER TIN ALLOY
CONTACT PLATING: GOLD ON THE MATING AREA, TIN PLATING
ON THE CONTACT TAILS, NICKEL UNDERPLATE PART NUMBER: 895-022-558-603