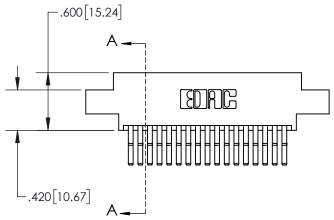

-.200[5.08]

|   | .330[8.38]<br>CARD SLO | Т      |                                     |  |
|---|------------------------|--------|-------------------------------------|--|
|   | SECTION A-A            |        |                                     |  |
| • |                        | 370[9. | 40]                                 |  |
|   |                        |        | .160[4.06]<br>- POINT OF<br>CONTACT |  |