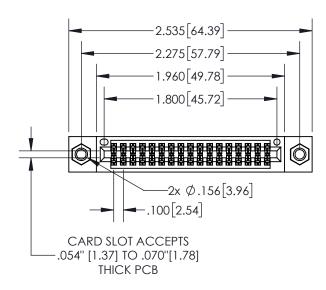

## **Contact Dimensions:**

560-Extender Board Bend (Code 523 Contacts)
See Sheet 2 for Contact Code 555, 556, 558, 559, 560 Dimensions

- 845/895 SERIES HIGH TEMP CARD EDGE CONNECTOR PART NUMBER: 895-034-560-807

YOUR CONNECTION TO QUALITY & SERVICE

|   | ACAD REFERENCE NO. 845-ENG-MASTER |         |           |  |
|---|-----------------------------------|---------|-----------|--|
|   | DRAWN: R.STA.MONICA               | DATE:MA | Y.16/2017 |  |
|   | CHECKED:                          | DATE:   |           |  |
|   | SCALE: 1:1                        | SHEET 1 | OF 2      |  |
| D | DRAWING NUMBER                    |         | ISSUE     |  |
|   | 845-ENG-MASTER                    |         | 1         |  |