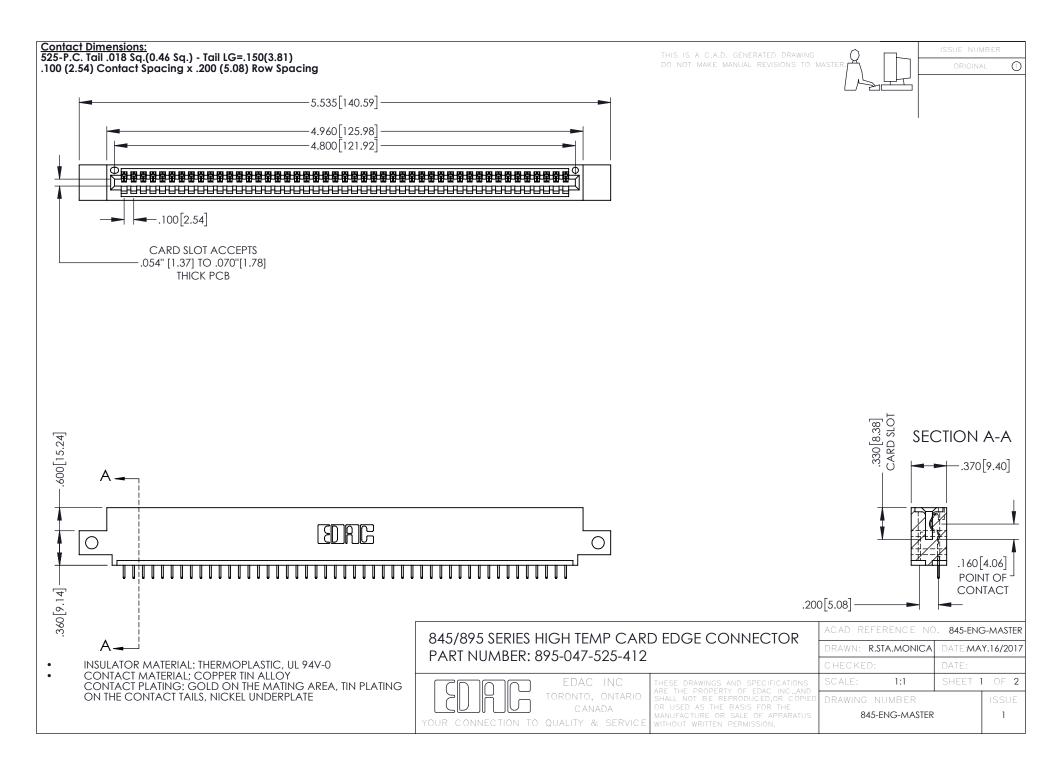

- INSULATOR MATERIAL: THERMOPLASTIC POLYESTER, UL 94V-0 DAP MATERIAL AVAILABLE UPON REQUEST
- CONTACT MATERIAL; COPPER ALLOY

**Contact Code 558** 

CONTACT PLATING: GOLD ON THE MATING AREA, TIN PLATING ON THE CONTACT TAILS, NICKEL UNDERPLATE

## 845/895 SERIES HIGH TEMP CARD EDGE CONNECTOR CONTACT CODE 555,556,558,559,560 DIMENSIONS

YOUR CONNECTION TO QUALITY & SERVICE

Contact Code 559

|   | ACAD REFERENCE NO   | . 845-ENG-MASTER |
|---|---------------------|------------------|
|   | DRAWN: R.STA.MONICA | DATE:MAY.16/2017 |
|   | CHECKED:            | DATE:            |
|   | SCALE: 1:1          | SHEET 2 OF 2     |
| D | DRAWING NUMBER      | ISSUE            |