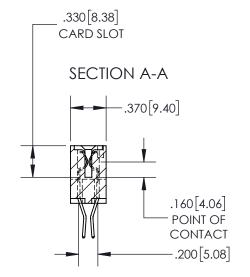

## 845/895 SERIES HIGH TEMP CARD EDGE CONNECTOR CONTACT CODE 555,556,558,559,560 DIMENSIONS

YOUR CONNECTION TO QUALITY & SERVICE

|   | ACAD REFERENCE NO   | . 845-ENG-MASTER |
|---|---------------------|------------------|
|   | DRAWN: R.STA.MONICA | DATE:MAY.16/2017 |
|   | CHECKED:            | DATE:            |
|   | SCALE: 1:1          | SHEET 2 OF 2     |
| D | DRAWING NUMBER      | ISSUE            |

845-ENG-MASTER