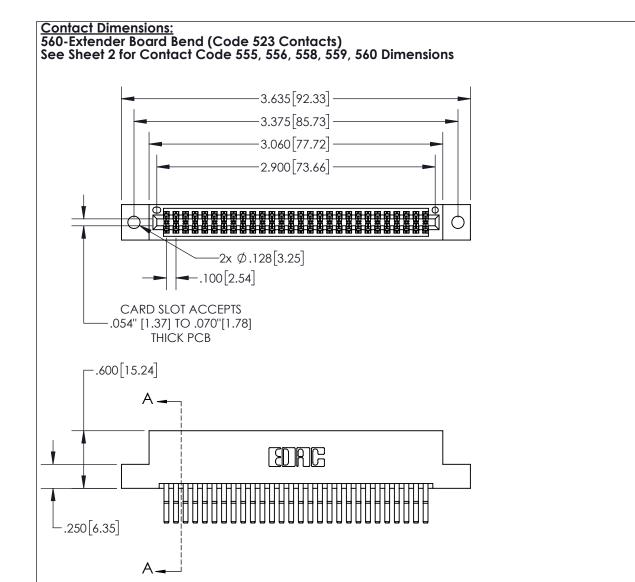

- INSULATOR MATERIAL: THERMOPLASTIC, UL 94V-0
- CONTACT MATERIAL; COPPER TIN ALLOY
  CONTACT PLATING: GOLD ON THE MATING AREA, TIN PLATING
  ON THE CONTACT TAILS, NICKEL UNDERPLATE

845/895 SERIES HIGH TEMP CARD EDGE CONNECTOR PART NUMBER: 895-056-560-202

YOUR CONNECTION TO QUALITY & SERVICE

| ACAD REFERENCE NO. 845-ENG-MASIER |                  |  |
|-----------------------------------|------------------|--|
| DRAWN: R.STA.MONICA               | DATE:MAY.16/2017 |  |
| CHECKED:                          | DATE:            |  |
| SCALE: 1:1                        | SHEET 1 OF 2     |  |
| DRAWING NUMBER                    | ISSUE            |  |
| 845-ENG-MASTER                    | 1                |  |