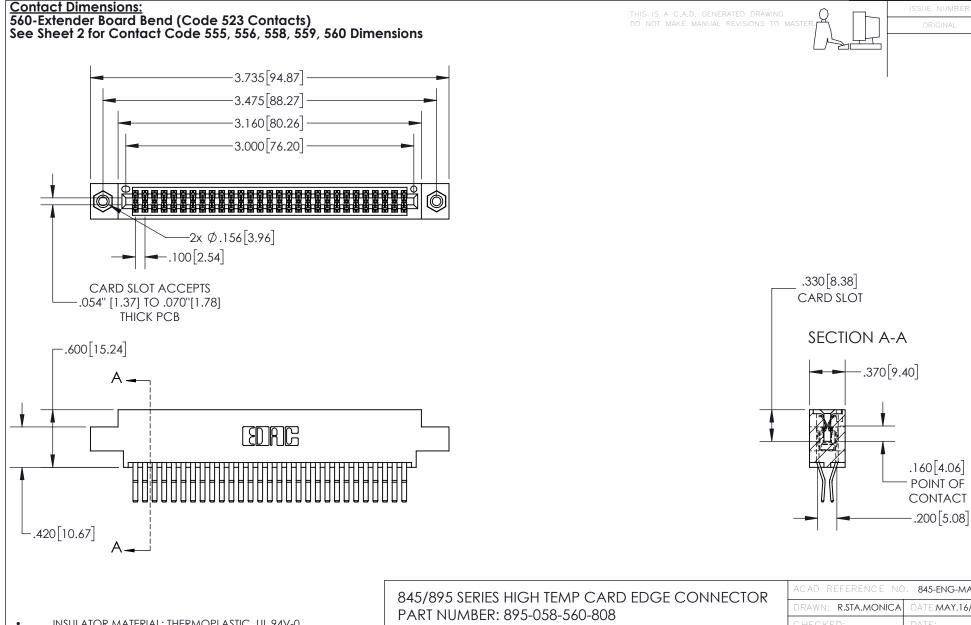

INSULATOR MATERIAL: THERMOPLASTIC, UL 94V-0

CONTACT MATERIAL; COPPER TIN ALLOY
CONTACT PLATING: GOLD ON THE MATING AREA, TIN PLATING
ON THE CONTACT TAILS, NICKEL UNDERPLATE

YOUR CONNECTION TO QUALITY & SERVICE

845-ENG-MASTER

- INSULATOR MATERIAL: THERMOPLASTIC POLYESTER, UL 94V-0 DAP MATERIAL AVAILABLE UPON REQUEST
- CONTACT MATERIAL; COPPER ALLOY

CONTACT PLATING: GOLD ON THE MATING AREA, TIN PLATING ON THE CONTACT TAILS, NICKEL UNDERPLATE