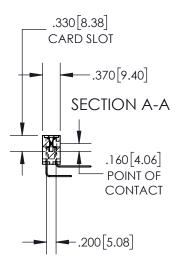

845-ENG-MASTER

INSULATOR MATERIAL: THERMOPLASTIC POLYESTER, UL 94V-0 DAP MATERIAL AVAILABLE UPON REQUEST

**Contact Code 558** 

CONTACT MATERIAL; COPPER ALLOY CONTACT PLATING: GOLD ON THE MATING AREA, TIN PLATING ON THE CONTACT TAILS, NICKEL UNDERPLATE