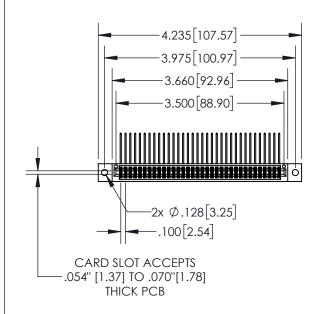

**Contact Dimensions:** 

558-90 Degree Bend (Code 541 Contacts) See Sheet 2 for Contact Code 555, 556, 558, 559, 560 Dimensions

- INSULATOR MATERIAL: THERMOPLASTIC, UL 94V-0
- CONTACT MATERIAL; COPPER TIN ALLOY
  CONTACT PLATING: GOLD ON THE MATING AREA, TIN PLATING
  ON THE CONTACT TAILS, NICKEL UNDERPLATE

845-ENG-MASTER

INSULATOR MATERIAL: THERMOPLASTIC POLYESTER, UL 94V-0 DAP MATERIAL AVAILABLE UPON REQUEST

**Contact Code 558** 

CONTACT MATERIAL; COPPER ALLOY CONTACT PLATING: GOLD ON THE MATING AREA, TIN PLATING ON THE CONTACT TAILS, NICKEL UNDERPLATE