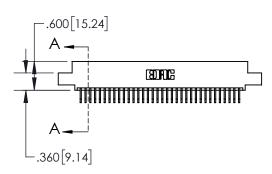

IHIS IS A C.A.D. GENERATED DRAWING DO NOT MAKE MANUAL REVISIONS TO MASTER.

| REVISIONS |  |  |
|-----------|--|--|
|           |  |  |

| 845/895 SERIES HIGH TEMP CARD EDGE CONNECTOR PART NUMBER: 895-068-558-502 |
|---------------------------------------------------------------------------|
|                                                                           |