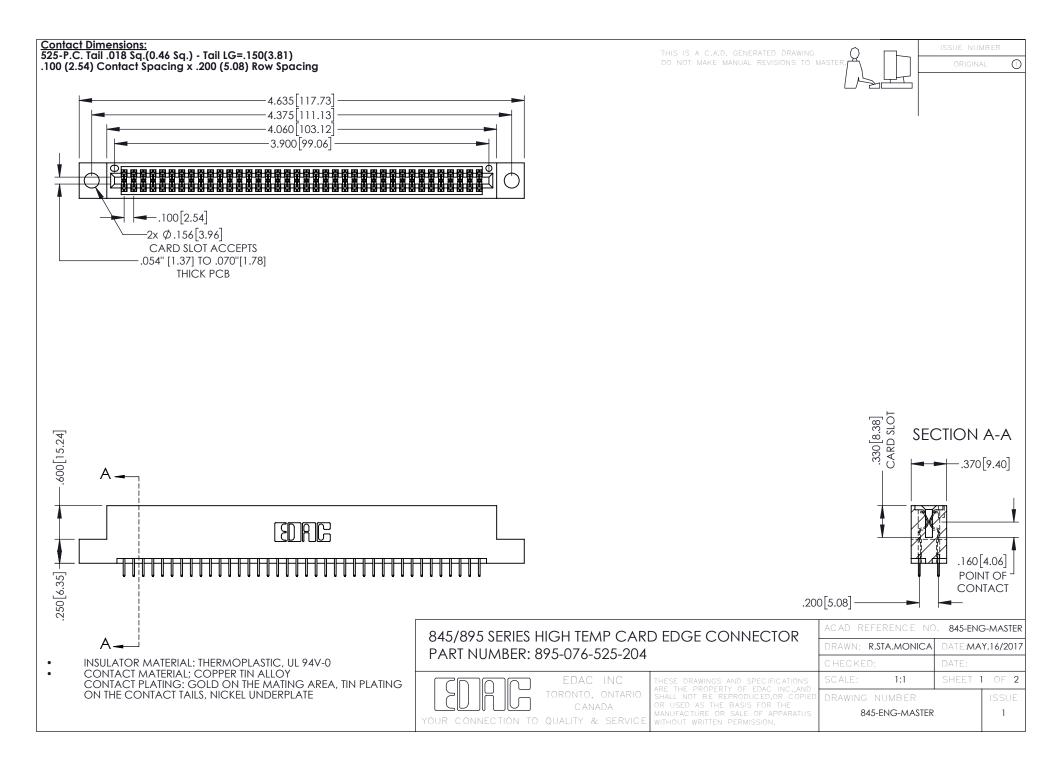

## 845/895 SERIES HIGH TEMP CARD EDGE CONNECTOR CONTACT CODE 555,556,558,559,560 DIMENSIONS

YOUR CONNECTION TO QUALITY & SERVICE

|   | ACAD REFERENCE NO. 845-ENG-MASTER |                  |
|---|-----------------------------------|------------------|
|   | DRAWN: R.STA.MONICA               | DATE:MAY.16/2017 |
|   | CHECKED:                          | DATE:            |
|   | SCALE: 1:1                        | SHEET 2 OF 2     |
| D | DRAWING NUMBER                    | ISSUE            |