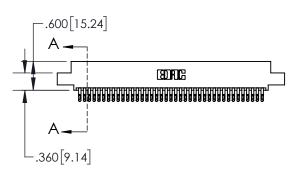

INSULATOR MATERIAL: THERMOPLASTIC, UL 94V-0

1

| .330[8.38]<br>CARD SLOT     |  |  |  |  |
|-----------------------------|--|--|--|--|
| 370[9.40]<br>SECTION A-A    |  |  |  |  |
| .160[4.06] POINT OF CONTACT |  |  |  |  |
| 200[5.08]                   |  |  |  |  |