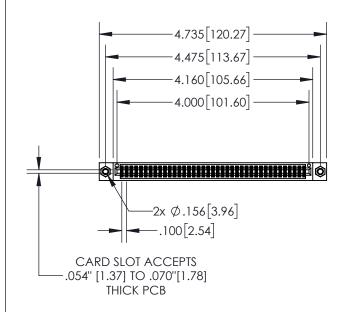

## **Contact Dimensions:**

555-Extender Board Bend (Code 500 Contacts)
See Sheet 2 for Contact Code 555, 556, 558, 559, 560 Dimensions

- 845/895 SERIES HIGH TEMP CARD EDGE CONNECTOR PART NUMBER: 895-078-555-507
- CONTACT MATERIAL; COPPER TIN ALLOY
  CONTACT PLATING: GOLD ON THE MATING AREA, TIN PLATING
  ON THE CONTACT TAILS, NICKEL UNDERPLATE

INSULATOR MATERIAL: THERMOPLASTIC, UL 94V-0

1

| .330[8.38]<br>CARD SLOT     |  |  |  |  |
|-----------------------------|--|--|--|--|
| 370[9.40]<br>SECTION A-A    |  |  |  |  |
| .160[4.06] POINT OF CONTACT |  |  |  |  |
| 200[5.08]                   |  |  |  |  |