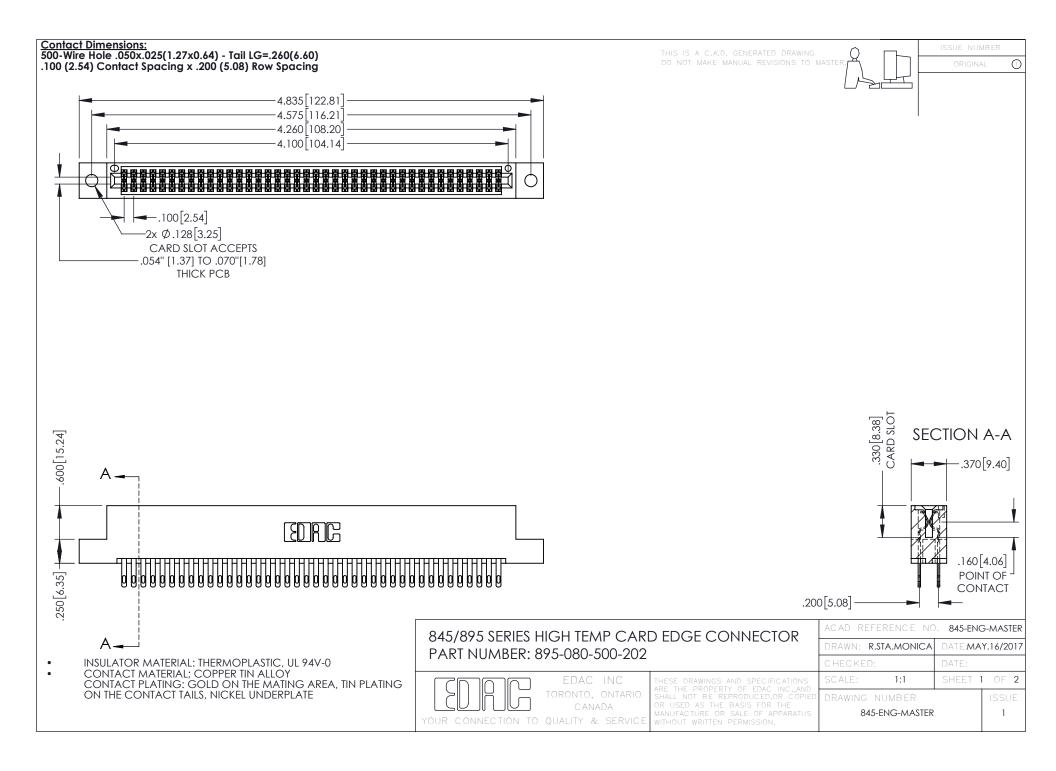

- INSULATOR MATERIAL: THERMOPLASTIC POLYESTER, UL 94V-0 DAP MATERIAL AVAILABLE UPON REQUEST
- CONTACT MATERIAL; COPPER ALLOY

**Contact Code 558** 

CONTACT PLATING: GOLD ON THE MATING AREA, TIN PLATING ON THE CONTACT TAILS, NICKEL UNDERPLATE

## 845/895 SERIES HIGH TEMP CARD EDGE CONNECTOR CONTACT CODE 555,556,558,559,560 DIMENSIONS

YOUR CONNECTION TO QUALITY & SERVICE

Contact Code 559

|   | ACAD REFERENCE NO   | . 845-ENG-MASTER |
|---|---------------------|------------------|
|   | DRAWN: R.STA.MONICA | DATE:MAY.16/2017 |
|   | CHECKED:            | DATE:            |
|   | SCALE: 1:1          | SHEET 2 OF 2     |
| D | DRAWING NUMBER      | ISSUE            |

Contact Code 560

845-ENG-MASTER